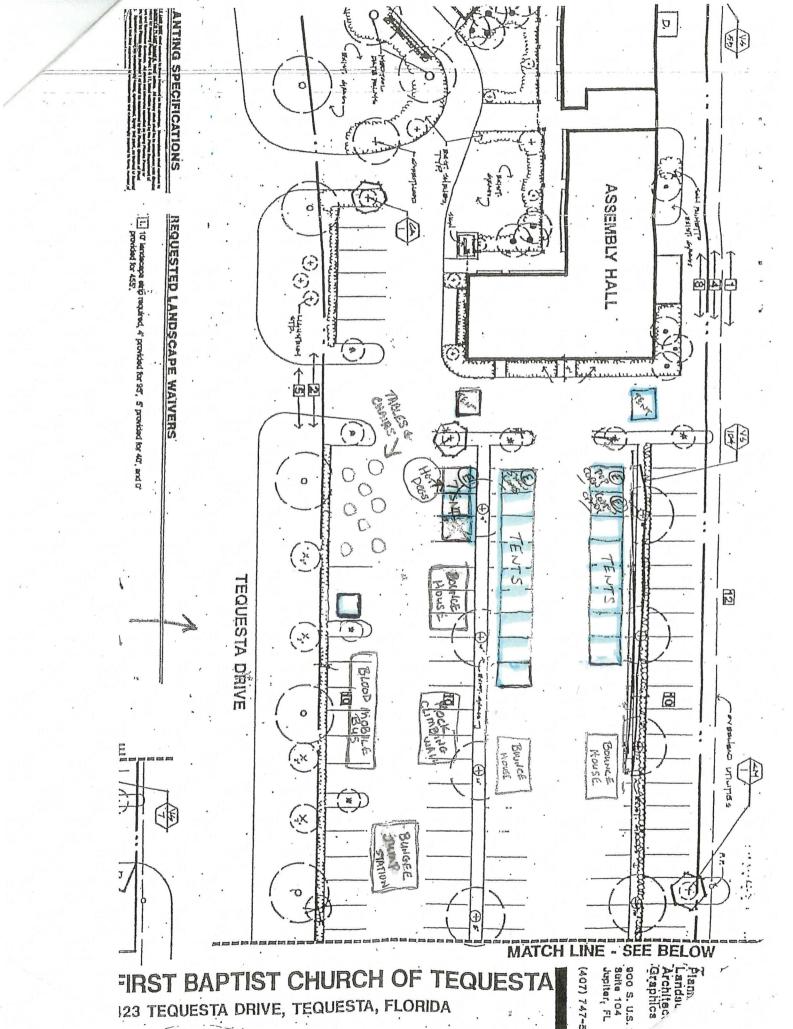

August 23, 2018

SUBJECT:

Special Event Permit Application for First Baptist Church of Tequesta, October

31, 2018, Fall Festival Event (~600 Attendees)

This is a Special Event application for an annual Fall Festival event by the First Baptist Church of Tequesta, Inc., a registered Florida Not-For-Profit Corporation, signed by its registered agent, Michael Richardson (see attached Special Event Permit Application), to take place on its premises located at 423 Tequesta Drive. The event is to be held on Wednesday, October 31, 2018 from 6:00 p.m. - 9:00 p.m. No alcohol will be served. The projected number of attendees for the event is 600. There will be 23 tents set up at the event all of which will be flame resistant (see attached Certificate of Flame Resistance). The event is to be held within the East parking lot of 423 Tequesta Drive, which is purported to be open, providing adequate means of ingress and egress (see Special Event Form, and Architect graphic, attached).

## Special Event Form

| Date of Request:&        | 113/18                                                                                                                                                                                |
|--------------------------|---------------------------------------------------------------------------------------------------------------------------------------------------------------------------------------|
| Fire Dept. Contact:      | Police Dept. Contact:                                                                                                                                                                 |
| Contact Person(s): M     | ke Richardson Mark James                                                                                                                                                              |
| Telephone Number(s):     | (561) 746-4447                                                                                                                                                                        |
| Location of Event: Fi    | st Baptist Church of Tequesta East Parking Lot                                                                                                                                        |
| Expected Number of A     | ttendees: 600                                                                                                                                                                         |
| Number of Tents at ev    | ent: 23 Will Tents Contain Sides (must include flame and \$35 fee per tent) yes no                                                                                                    |
| contracted):             | d (does not have to be VOT EMS Services can be privately                                                                                                                              |
| Yes: No: <u>X</u> E      | MS Service Provider:                                                                                                                                                                  |
| Police Detail Request:   | yes (see attached)                                                                                                                                                                    |
| Fur safe Might Residents | nt: (can be typed or written with/out an attachment)  t of games for all the Village of Tequesta  Everything is free including hot dogs,  ocorn, cotton randy t snow cones.           |
| egress:                  | ite plan, written description etc.) regarding ingress and  Flame resistance certification attached to permit application. Entire parking lot is  Permit application says #35 fee, for |
|                          | Por more tents. Never pd. per tent. That would I over \$800.                                                                                                                          |
|                          |                                                                                                                                                                                       |