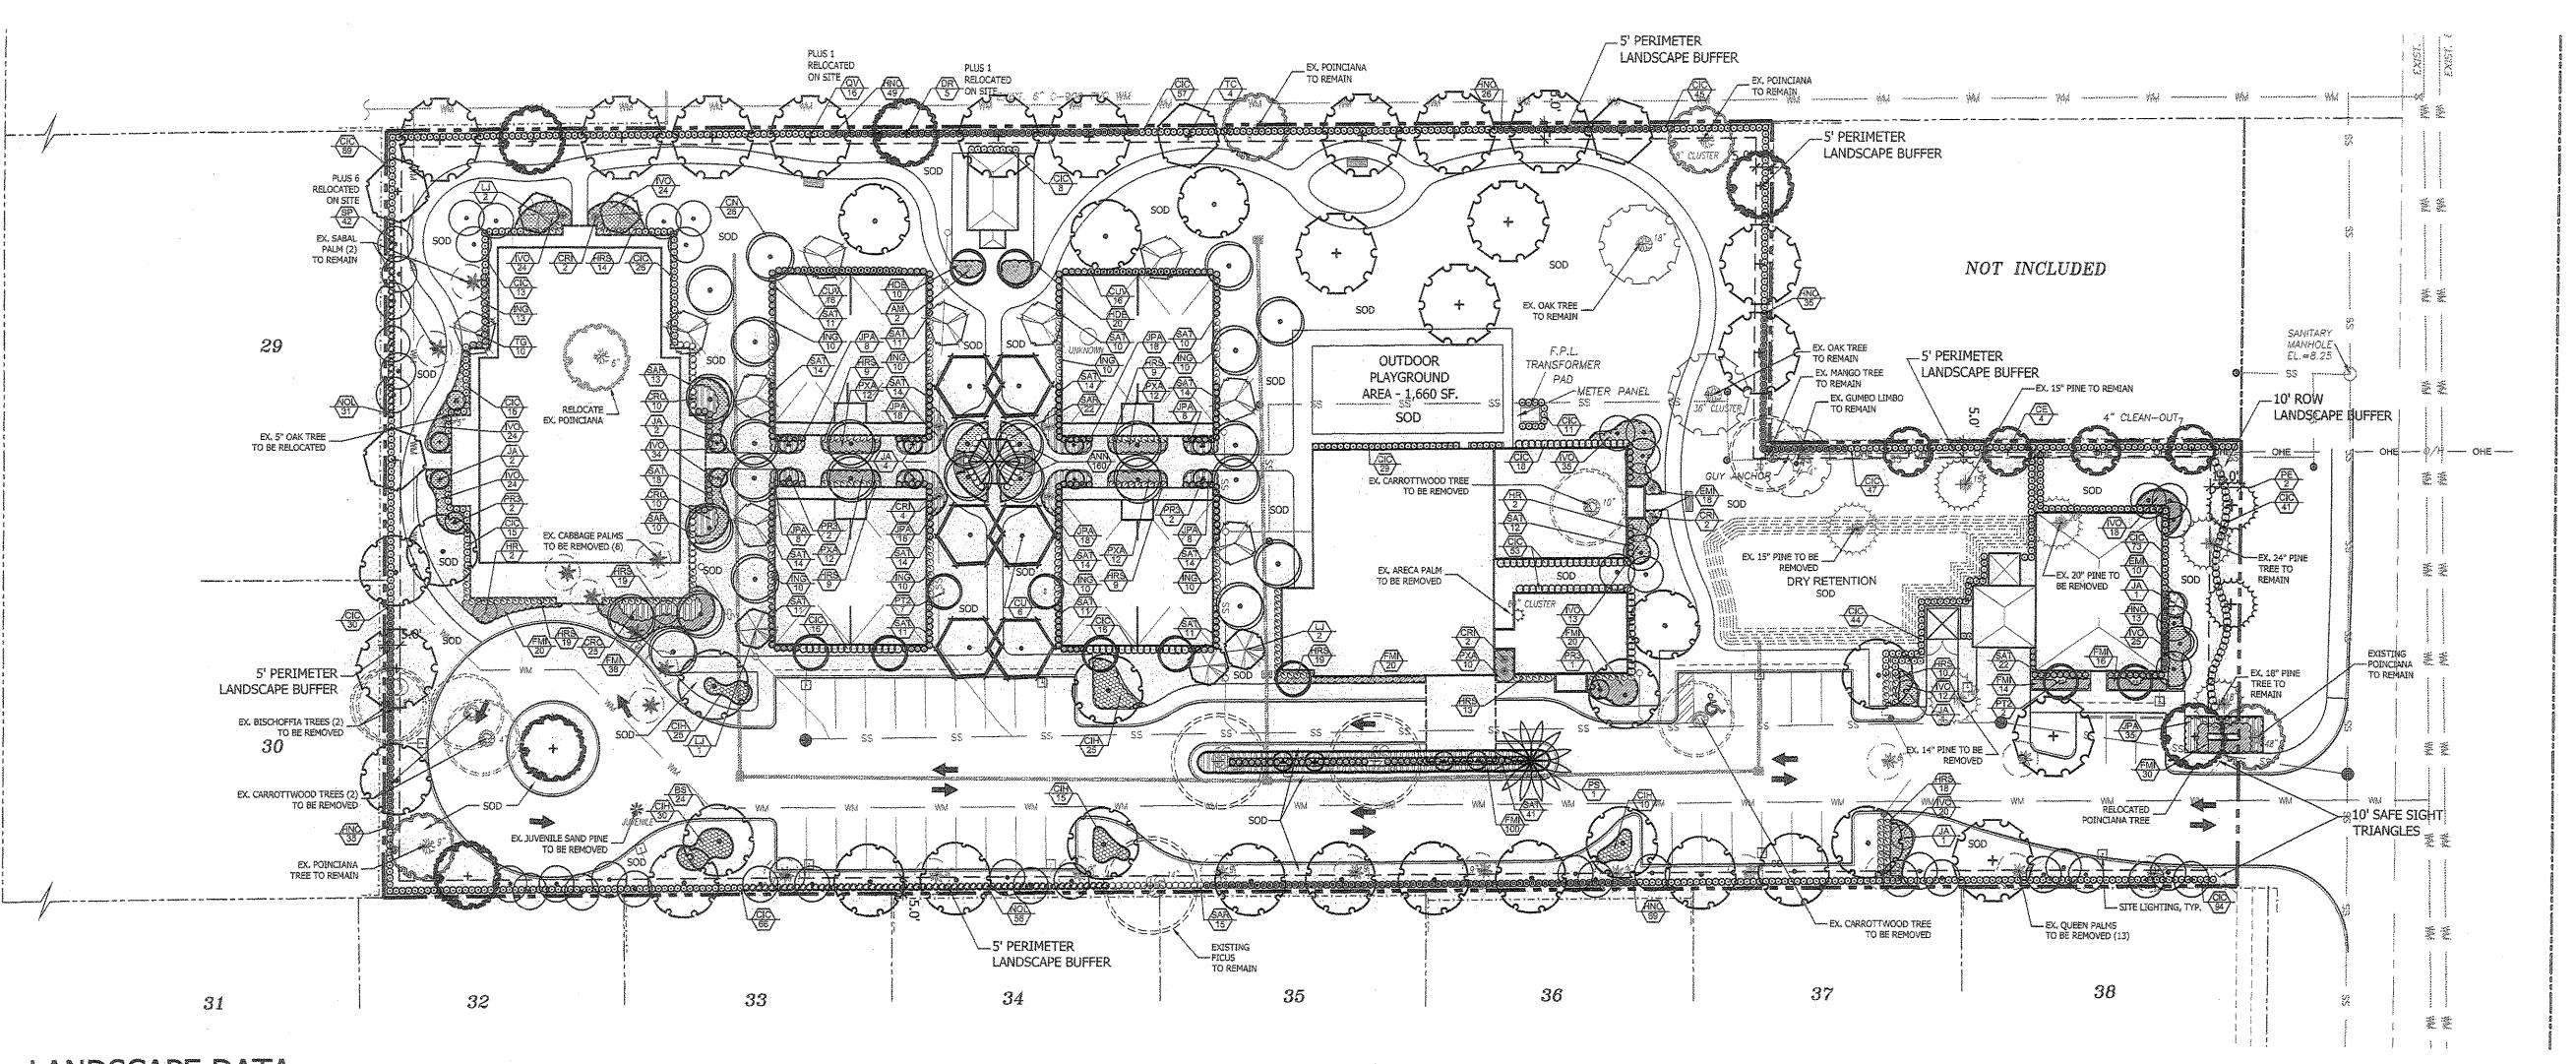

### LANDSCAPE DATA

HANNAH'S HOME OF SOUTH FLOIRDA LAND USE DESIGNATION RESIDENTIAL ZONING DISTRICT

NUMBER OF STORIES

TOTAL SITE AREA (126,611.39 SF.) 2.91 AC

INTERIOR LANDSCAPE REQUIRED: PROVIDED: PARKING ISLANDS: TREES (ONE PER ISLAND) INTERIOR LANDSCAPE

10 TREES 10 TREES 3,806 S.F. 51,979 S.F. (41%) 15% OF GROSS PARKING AREA (25,371)

60% (1657/2762)

1 & 2

PERIMTER LANDSCAPE NORTH R/W (1 TREE/30 L.F.) 5 TREES 5 TREES 8 TREES 8 TREES SOUTH (1 TREE/30 L.F.) 20 TREES 20 TREES EAST (1 TREE/30 L.F.) 23 TREES 24 TREES WEST (1 TREE/30 L.F.) 63% (97/154) PERCENT NATIVE TREES (MIN.):

GENERAL NOTES:

- ALL EXISTING PROHIBITED PLANT MATERIAL SHALL BE REMOVED FROM SITE. THIS INCLUDES BRAZILLIAN PEPPER, CARROTTWOOD AND BISCHOFFIA.

## EVICTIMO TREES AMD DATAS

PERCENT NATIVE SHRUBS (MIN.):

PERCENT PALM TREES (MAX.)

|             | REMAIN   | REMOVE                                                                                                                                                                                                                                                                                                                                                                                                                                                                                                                                                                                                                                                                                                                                                                                                                                                                                                                                                                                                                                                                                                                                                                                                                                                                                                                                                                                                                                                                                                                                                                                                                                                                                                                                                                                                                                                                                                                                                                                                                                                                                                                         | RELOCATE | TOTAL TREES/PALM                                                                                                                                                                                                                                                                                                                                                                                                                                                                                                                                                                                                                                                                                                                                                                                                                                                                                                                                                                                                                                                                                                                                                                                                                                                                                                                                                                                                                                                                                                                                                                                                                                                                                                                                                                                                                                                                                                                                                                                                                                                                                                               |
|-------------|----------|--------------------------------------------------------------------------------------------------------------------------------------------------------------------------------------------------------------------------------------------------------------------------------------------------------------------------------------------------------------------------------------------------------------------------------------------------------------------------------------------------------------------------------------------------------------------------------------------------------------------------------------------------------------------------------------------------------------------------------------------------------------------------------------------------------------------------------------------------------------------------------------------------------------------------------------------------------------------------------------------------------------------------------------------------------------------------------------------------------------------------------------------------------------------------------------------------------------------------------------------------------------------------------------------------------------------------------------------------------------------------------------------------------------------------------------------------------------------------------------------------------------------------------------------------------------------------------------------------------------------------------------------------------------------------------------------------------------------------------------------------------------------------------------------------------------------------------------------------------------------------------------------------------------------------------------------------------------------------------------------------------------------------------------------------------------------------------------------------------------------------------|----------|--------------------------------------------------------------------------------------------------------------------------------------------------------------------------------------------------------------------------------------------------------------------------------------------------------------------------------------------------------------------------------------------------------------------------------------------------------------------------------------------------------------------------------------------------------------------------------------------------------------------------------------------------------------------------------------------------------------------------------------------------------------------------------------------------------------------------------------------------------------------------------------------------------------------------------------------------------------------------------------------------------------------------------------------------------------------------------------------------------------------------------------------------------------------------------------------------------------------------------------------------------------------------------------------------------------------------------------------------------------------------------------------------------------------------------------------------------------------------------------------------------------------------------------------------------------------------------------------------------------------------------------------------------------------------------------------------------------------------------------------------------------------------------------------------------------------------------------------------------------------------------------------------------------------------------------------------------------------------------------------------------------------------------------------------------------------------------------------------------------------------------|
| ARECA PALM  | 0        | ***************************************                                                                                                                                                                                                                                                                                                                                                                                                                                                                                                                                                                                                                                                                                                                                                                                                                                                                                                                                                                                                                                                                                                                                                                                                                                                                                                                                                                                                                                                                                                                                                                                                                                                                                                                                                                                                                                                                                                                                                                                                                                                                                        | 0        | , mesong                                                                                                                                                                                                                                                                                                                                                                                                                                                                                                                                                                                                                                                                                                                                                                                                                                                                                                                                                                                                                                                                                                                                                                                                                                                                                                                                                                                                                                                                                                                                                                                                                                                                                                                                                                                                                                                                                                                                                                                                                                                                                                                       |
| CARROTTWOOD | 0        | 4                                                                                                                                                                                                                                                                                                                                                                                                                                                                                                                                                                                                                                                                                                                                                                                                                                                                                                                                                                                                                                                                                                                                                                                                                                                                                                                                                                                                                                                                                                                                                                                                                                                                                                                                                                                                                                                                                                                                                                                                                                                                                                                              | 0        | 4                                                                                                                                                                                                                                                                                                                                                                                                                                                                                                                                                                                                                                                                                                                                                                                                                                                                                                                                                                                                                                                                                                                                                                                                                                                                                                                                                                                                                                                                                                                                                                                                                                                                                                                                                                                                                                                                                                                                                                                                                                                                                                                              |
| FICUS TREE  | 3        | 0                                                                                                                                                                                                                                                                                                                                                                                                                                                                                                                                                                                                                                                                                                                                                                                                                                                                                                                                                                                                                                                                                                                                                                                                                                                                                                                                                                                                                                                                                                                                                                                                                                                                                                                                                                                                                                                                                                                                                                                                                                                                                                                              | 0        | 3                                                                                                                                                                                                                                                                                                                                                                                                                                                                                                                                                                                                                                                                                                                                                                                                                                                                                                                                                                                                                                                                                                                                                                                                                                                                                                                                                                                                                                                                                                                                                                                                                                                                                                                                                                                                                                                                                                                                                                                                                                                                                                                              |
| GUMBO LIMBO | ringseth | 0                                                                                                                                                                                                                                                                                                                                                                                                                                                                                                                                                                                                                                                                                                                                                                                                                                                                                                                                                                                                                                                                                                                                                                                                                                                                                                                                                                                                                                                                                                                                                                                                                                                                                                                                                                                                                                                                                                                                                                                                                                                                                                                              | 0        | gundan                                                                                                                                                                                                                                                                                                                                                                                                                                                                                                                                                                                                                                                                                                                                                                                                                                                                                                                                                                                                                                                                                                                                                                                                                                                                                                                                                                                                                                                                                                                                                                                                                                                                                                                                                                                                                                                                                                                                                                                                                                                                                                                         |
| BISCHOFFIA  | 0        | 2                                                                                                                                                                                                                                                                                                                                                                                                                                                                                                                                                                                                                                                                                                                                                                                                                                                                                                                                                                                                                                                                                                                                                                                                                                                                                                                                                                                                                                                                                                                                                                                                                                                                                                                                                                                                                                                                                                                                                                                                                                                                                                                              | 0        | 2                                                                                                                                                                                                                                                                                                                                                                                                                                                                                                                                                                                                                                                                                                                                                                                                                                                                                                                                                                                                                                                                                                                                                                                                                                                                                                                                                                                                                                                                                                                                                                                                                                                                                                                                                                                                                                                                                                                                                                                                                                                                                                                              |
| MANGO TREE  | gramma   | 0                                                                                                                                                                                                                                                                                                                                                                                                                                                                                                                                                                                                                                                                                                                                                                                                                                                                                                                                                                                                                                                                                                                                                                                                                                                                                                                                                                                                                                                                                                                                                                                                                                                                                                                                                                                                                                                                                                                                                                                                                                                                                                                              | 0        | and the second of                                                                                                                                                                                                                                                                                                                                                                                                                                                                                                                                                                                                                                                                                                                                                                                                                                                                                                                                                                                                                                                                                                                                                                                                                                                                                                                                                                                                                                                                                                                                                                                                                                                                                                                                                                                                                                                                                                                                                                                                                                                                                                              |
| OAK TREE    | 2        |                                                                                                                                                                                                                                                                                                                                                                                                                                                                                                                                                                                                                                                                                                                                                                                                                                                                                                                                                                                                                                                                                                                                                                                                                                                                                                                                                                                                                                                                                                                                                                                                                                                                                                                                                                                                                                                                                                                                                                                                                                                                                                                                | geom     | 3                                                                                                                                                                                                                                                                                                                                                                                                                                                                                                                                                                                                                                                                                                                                                                                                                                                                                                                                                                                                                                                                                                                                                                                                                                                                                                                                                                                                                                                                                                                                                                                                                                                                                                                                                                                                                                                                                                                                                                                                                                                                                                                              |
| PINE TREE   | 6        | 3                                                                                                                                                                                                                                                                                                                                                                                                                                                                                                                                                                                                                                                                                                                                                                                                                                                                                                                                                                                                                                                                                                                                                                                                                                                                                                                                                                                                                                                                                                                                                                                                                                                                                                                                                                                                                                                                                                                                                                                                                                                                                                                              | 0        | 6                                                                                                                                                                                                                                                                                                                                                                                                                                                                                                                                                                                                                                                                                                                                                                                                                                                                                                                                                                                                                                                                                                                                                                                                                                                                                                                                                                                                                                                                                                                                                                                                                                                                                                                                                                                                                                                                                                                                                                                                                                                                                                                              |
| POINCIANA   | 4        | 0                                                                                                                                                                                                                                                                                                                                                                                                                                                                                                                                                                                                                                                                                                                                                                                                                                                                                                                                                                                                                                                                                                                                                                                                                                                                                                                                                                                                                                                                                                                                                                                                                                                                                                                                                                                                                                                                                                                                                                                                                                                                                                                              | ę wastu  | 5                                                                                                                                                                                                                                                                                                                                                                                                                                                                                                                                                                                                                                                                                                                                                                                                                                                                                                                                                                                                                                                                                                                                                                                                                                                                                                                                                                                                                                                                                                                                                                                                                                                                                                                                                                                                                                                                                                                                                                                                                                                                                                                              |
| QUEEN PALM  | 0        | 13                                                                                                                                                                                                                                                                                                                                                                                                                                                                                                                                                                                                                                                                                                                                                                                                                                                                                                                                                                                                                                                                                                                                                                                                                                                                                                                                                                                                                                                                                                                                                                                                                                                                                                                                                                                                                                                                                                                                                                                                                                                                                                                             | 0        | 7                                                                                                                                                                                                                                                                                                                                                                                                                                                                                                                                                                                                                                                                                                                                                                                                                                                                                                                                                                                                                                                                                                                                                                                                                                                                                                                                                                                                                                                                                                                                                                                                                                                                                                                                                                                                                                                                                                                                                                                                                                                                                                                              |
| SAND PINE   | 0        | and the state of t | 0        | prosesse                                                                                                                                                                                                                                                                                                                                                                                                                                                                                                                                                                                                                                                                                                                                                                                                                                                                                                                                                                                                                                                                                                                                                                                                                                                                                                                                                                                                                                                                                                                                                                                                                                                                                                                                                                                                                                                                                                                                                                                                                                                                                                                       |
| SABAL PALM  | 2        |                                                                                                                                                                                                                                                                                                                                                                                                                                                                                                                                                                                                                                                                                                                                                                                                                                                                                                                                                                                                                                                                                                                                                                                                                                                                                                                                                                                                                                                                                                                                                                                                                                                                                                                                                                                                                                                                                                                                                                                                                                                                                                                                | 6        | 8                                                                                                                                                                                                                                                                                                                                                                                                                                                                                                                                                                                                                                                                                                                                                                                                                                                                                                                                                                                                                                                                                                                                                                                                                                                                                                                                                                                                                                                                                                                                                                                                                                                                                                                                                                                                                                                                                                                                                                                                                                                                                                                              |
| UNKNOWN     | 0        | gotionia                                                                                                                                                                                                                                                                                                                                                                                                                                                                                                                                                                                                                                                                                                                                                                                                                                                                                                                                                                                                                                                                                                                                                                                                                                                                                                                                                                                                                                                                                                                                                                                                                                                                                                                                                                                                                                                                                                                                                                                                                                                                                                                       | 0        | ge operation of the state of th |