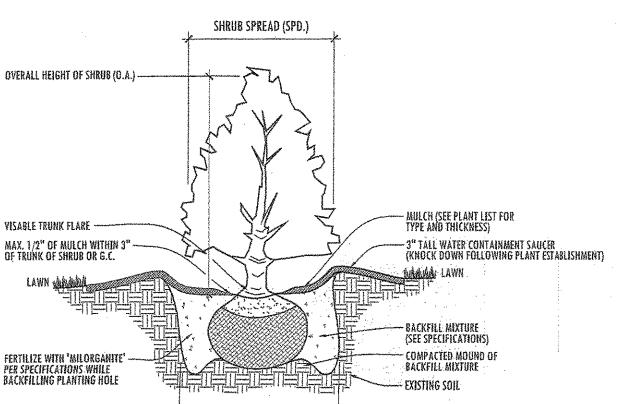

PRIOR TO ANY

11. ALL PROPÓSED LANDSCAPE AREAS SHALL RECEIVE 100% OVERLAP COVERAGE FROM A FULLY AUTOMATIC

4. THE LANDSCAPE CONTRACTOR SHALL REVIEW THE PROJECT DRAINAGE AND UTILITY PLANS PRIOR TO

THE VILLAGE OF PALM SPRINGS, THE OWNER AND THE LANDSCAPE ARCHITECT.

5. THE LANDSCAPE CONTRACTOR SHALL BE RESPONSIBLE FOR ALL PERMITS.

7. ALL SOD SHALL BE STENDTAPHRUM SECONDATUM FLORITAM (ST. AUGUSTINE SOD).

UNDERGROUND UTILITIES PRIOR TO COMMENCING WORK.

WATER SHALL BE PULLED FROM A WELL SOURCE.

CERTIFICATE OF OCCUPANCY.

'GRADES AND STANDARDS' LATEST EDITION.





2740 SW Martin Downs Blvd. #199 Palm City, Fl 34990

561-719-3876 JasonLA1677@yahoo.com

Landscape Architect of Record

(LA0001677) Scale: 1" = 30'-0"

Joson M. Litterick, RLA

8/29/13

JOB NO. XX-XXXX

## PLANTING DETAILS







PLANTING HOLE TO BE 1-1/2 TIMES THE DIA. OF ROOTBALL

SHRUB & GROUND COVER PLANTING DETAIL

PERPENDICULAR (90°) PLANT SPACING

TRIANGULAR PLANT SPACING (RECOMMENDED

SHRUB OR GROUNDCOVER

DO NOT ALLOW AIR POCKETS TO FORM WHEN BACKFILLING. ALL TREES SHALL BE SPIKED IN UTILIZING WATER AND A TREE BAR.

PLANTING SPECIFICATIONS

LANDSCAPE CONTRACT WORK INCLUDES, BUT IS NOT LIMITED TO, SOIL PREPARATION, FINE OR FINISH GRADING, FURNISHING AND INSTALLING PLANT MATERIAL, WATERING, STAKING, GUYING AND MULCHING.

ALL LABOR AND MATERIAL FOR SOIL AMENDMENTS AND FERTILIZER THAT IS REQUIRED TO INSURE THE SUCCESSFUL ESTABLISHMENT AND SURVIVAL OF THE PROPOSED VEGETATION, AS WELL AS ALL THE COST FOR THE REMOVAL OF UNSUITABLE OR EXCESS BACKFILL MATERIAL, SHALL BE INCLUDED IN THE CONTRACTOR'S BID TO PERFORM