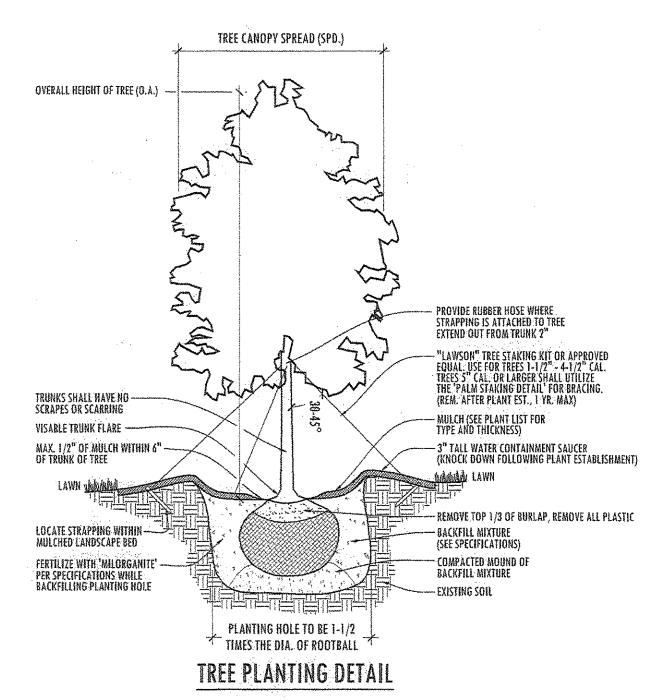

TY PRIOR TO ANY

11. ALL PROPÓSED LANDSCAPE AREAS SHALL RECEIVE 100% OVERLAP COVERAGE FROM A FULLY AUTOMATIC

4. THE LANDSCAPE CONTRACTOR SHALL REVIEW THE PROJECT DRAINAGE AND UTILITY PLANS PRIOR TO

THE VILLAGE OF PALM SPRINGS, THE OWNER AND THE LANDSCAPE ARCHITECT.

5. THE LANDSCAPE CONTRACTOR SHALL BE RESPONSIBLE FOR ALL PERMITS.

7. ALL SOD SHALL BE STENDTAPHRUM SECONDATUM FLORITAM (ST. AUGUSTINE SOD).

UNDERGROUND UTILITIES PRIOR TO COMMENCING WORK.

WATER SHALL BE PULLED FROM A WELL SOURCE.

CERTIFICATE OF OCCUPANCY.

'GRADES AND STANDARDS' LATEST EDITION.





2740 SW Martin Downs Blvd. #199 Palm City, Fl 34990

561-719-3876 JasonLA1677@yahoo.com

Landscape Architect of Record

(LA0001677) Scale: 1" = 30'-0"

Joson M. Litterick, RLA

8/29/13

JOB NO. XX-XXXX

## PLANTING DETAILS







PLANTING HOLE TO BE 1-1/2 TIMES THE DIA. OF ROOTBALL

SHRUB & GROUND COVER PLANTING DETAIL

PERPENDICULAR (90°) PLANT SPACING

TRIANGULAR PLANT SPACING (RECOMMENDED

SHRUB OR GROUNDCOVER

DO NOT ALLOW AIR POCKETS TO FORM WHEN BACKFILLING. ALL TREES SHALL BE SPIKED IN UTILIZING WATER AND A TREE BAR.

PLANTING SPECIFICATIONS

LANDSCAPE CONTRACT WORK INCLUDES, BUT IS NOT LIMITED TO, SOIL PREPARATION, FINE OR FINISH GRADING, FURNISHING AND INSTALLING PLANT MATERIAL, WATERING, STAKING, GUYING AND MULCHING.

ALL LABOR AND MATERIAL FOR SOIL AMENDMENTS AND FERTILIZER THAT IS REQUIRED TO INSURE THE SUCCESSFUL ESTABLISHMENT AND SURVIVAL OF THE PROPOSED VEGETATION, AS WELL AS ALL THE COST FOR THE REMOVAL OF UNSUITABLE OR EXCESS BACKFILL MATERIAL, SHALL BE INCLUDED IN THE CONTRACTOR'S BID TO PERFO