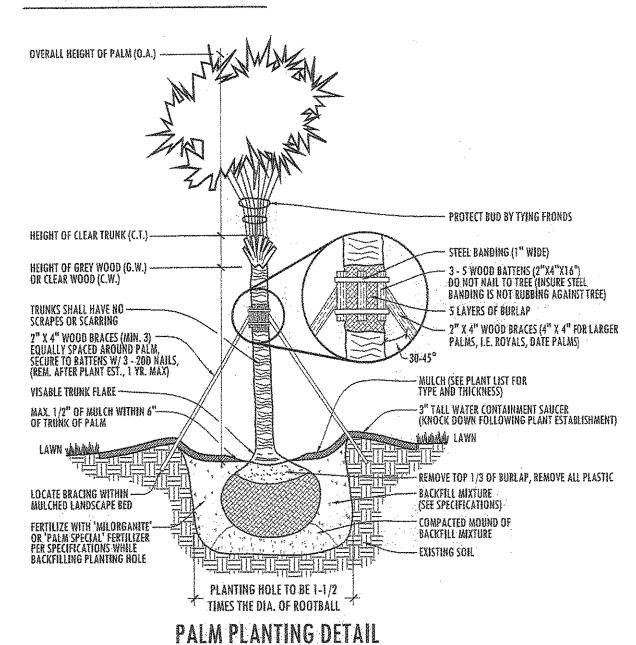

ERTY PRIOR TO ANY

11. ALL PROPÓSED LANDSCAPE AREAS SHALL RECEIVE 100% OVERLAP COVERAGE FROM A FULLY AUTOMATIC

4. THE LANDSCAPE CONTRACTOR SHALL REVIEW THE PROJECT DRAINAGE AND UTILITY PLANS PRIOR TO

THE VILLAGE OF PALM SPRINGS, THE OWNER AND THE LANDSCAPE ARCHITECT.

5. THE LANDSCAPE CONTRACTOR SHALL BE RESPONSIBLE FOR ALL PERMITS.

7. ALL SOD SHALL BE STENDTAPHRUM SECONDATUM FLORITAM (ST. AUGUSTINE SOD).

UNDERGROUND UTILITIES PRIOR TO COMMENCING WORK.

WATER SHALL BE PULLED FROM A WELL SOURCE.

CERTIFICATE OF OCCUPANCY.

'GRADES AND STANDARDS' LATEST EDITION.





2740 SW Martin Downs Blvd. #199 Palm City, Fl 34990

561-719-3876 JasonLA1677@yahoo.com

Landscape Architect of Record

(LA0001677) Scale: 1" = 30'-0"

Joson M. Litterick, RLA

8/29/13

JOB NO. XX-XXXX

## PLANTING DETAILS







PLANTING HOLE TO BE 1-1/2 TIMES THE DIA. OF ROOTBALL

SHRUB & GROUND COVER PLANTING DETAIL

PERPENDICULAR (90°) PLANT SPACING

TRIANGULAR PLANT SPACING (RECOMMENDED

SHRUB OR GROUNDCOVER

DO NOT ALLOW AIR POCKETS TO FORM WHEN BACKFILLING. ALL TREES SHALL BE SPIKED IN UTILIZING WATER AND A TREE BAR.

PLANTING SPECIFICATIONS

LANDSCAPE CONTRACT WORK INCLUDES, BUT IS NOT LIMITED TO, SOIL PREPARATION, FINE OR FINISH GRADING, FURNISHING AND INSTALLING PLANT MATERIAL, WATERING, STAKING, GUYING AND MULCHING.

ALL LABOR AND MATERIAL FOR SOIL AMENDMENTS AND FERTILIZER THAT IS REQUIRED TO INSURE THE SUCCESSFUL ESTABLISHMENT AND SURVIVAL OF THE PROPOSED VEGETATION, AS WELL AS ALL THE COST FOR THE REMOVAL OF UNSUITABLE OR EXCESS BACKFILL MATERIAL, SHALL BE INCLUDED IN THE CONTRACTOR'S BID TO PER