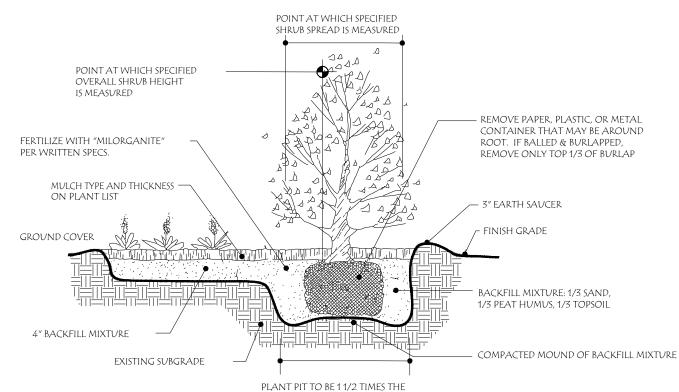

#### PLANT LIST

| TREE                                                                                                                                                                                                                                                                                                                                                                                                                                                                                                                                                                                                                                                                                                                                                                                                                                                                                                                                                                                                                                                                                                                                                                                                                                                                                                                                                                                                                                                                                                                                                                                                                                                                                                                                                                                                                                                                                                                                                                                                                                                                                                                           | S                                       |                                                                                                          |                                                         |                                       |                                    |                |                                        |        |             |                                                                                                        |
|--------------------------------------------------------------------------------------------------------------------------------------------------------------------------------------------------------------------------------------------------------------------------------------------------------------------------------------------------------------------------------------------------------------------------------------------------------------------------------------------------------------------------------------------------------------------------------------------------------------------------------------------------------------------------------------------------------------------------------------------------------------------------------------------------------------------------------------------------------------------------------------------------------------------------------------------------------------------------------------------------------------------------------------------------------------------------------------------------------------------------------------------------------------------------------------------------------------------------------------------------------------------------------------------------------------------------------------------------------------------------------------------------------------------------------------------------------------------------------------------------------------------------------------------------------------------------------------------------------------------------------------------------------------------------------------------------------------------------------------------------------------------------------------------------------------------------------------------------------------------------------------------------------------------------------------------------------------------------------------------------------------------------------------------------------------------------------------------------------------------------------|-----------------------------------------|----------------------------------------------------------------------------------------------------------|---------------------------------------------------------|---------------------------------------|------------------------------------|----------------|----------------------------------------|--------|-------------|--------------------------------------------------------------------------------------------------------|
| KEY                                                                                                                                                                                                                                                                                                                                                                                                                                                                                                                                                                                                                                                                                                                                                                                                                                                                                                                                                                                                                                                                                                                                                                                                                                                                                                                                                                                                                                                                                                                                                                                                                                                                                                                                                                                                                                                                                                                                                                                                                                                                                                                            |                                         | BOTANICAL NAME                                                                                           | COMMON NAME                                             | HEIGHT                                |                                    | CALIPER        | SPACING                                |        |             | REMARKS                                                                                                |
| BS                                                                                                                                                                                                                                                                                                                                                                                                                                                                                                                                                                                                                                                                                                                                                                                                                                                                                                                                                                                                                                                                                                                                                                                                                                                                                                                                                                                                                                                                                                                                                                                                                                                                                                                                                                                                                                                                                                                                                                                                                                                                                                                             | 8                                       | BURSERA SIMARUBA                                                                                         | GUMBO LIMBO                                             | 12'                                   | 5-6'                               | 2" MIN.        | A.S.                                   | V      | Υ           | 6' C.T. MIN. FULL<br>SPECIMEN                                                                          |
| CS                                                                                                                                                                                                                                                                                                                                                                                                                                                                                                                                                                                                                                                                                                                                                                                                                                                                                                                                                                                                                                                                                                                                                                                                                                                                                                                                                                                                                                                                                                                                                                                                                                                                                                                                                                                                                                                                                                                                                                                                                                                                                                                             | 9                                       | CONOCARPUS ERECTUS 'SERICEUS'                                                                            | SILVER BUTTONWOOD                                       | 12 FT.                                | 6 FT.                              | 3.5 IN.        | A.S.                                   | V      | Υ           | FULL, STANDARD, 3' C.T.                                                                                |
| CS0                                                                                                                                                                                                                                                                                                                                                                                                                                                                                                                                                                                                                                                                                                                                                                                                                                                                                                                                                                                                                                                                                                                                                                                                                                                                                                                                                                                                                                                                                                                                                                                                                                                                                                                                                                                                                                                                                                                                                                                                                                                                                                                            | 6                                       | CUPRESSUS SEMPERVIRENS                                                                                   | ITALIAN CYPRESS                                         | 14'                                   | 3-4'                               | -              | A.S.                                   | M      | N           | FULL & THICK, MATCHED                                                                                  |
|                                                                                                                                                                                                                                                                                                                                                                                                                                                                                                                                                                                                                                                                                                                                                                                                                                                                                                                                                                                                                                                                                                                                                                                                                                                                                                                                                                                                                                                                                                                                                                                                                                                                                                                                                                                                                                                                                                                                                                                                                                                                                                                                |                                         |                                                                                                          |                                                         |                                       |                                    |                |                                        |        |             | HEIGHTS SPECIMENS                                                                                      |
| GA<br>QV                                                                                                                                                                                                                                                                                                                                                                                                                                                                                                                                                                                                                                                                                                                                                                                                                                                                                                                                                                                                                                                                                                                                                                                                                                                                                                                                                                                                                                                                                                                                                                                                                                                                                                                                                                                                                                                                                                                                                                                                                                                                                                                       | 2<br>2                                  | GARDENIA AUGUSTA 'MIAMI SUPREME' QUERCUS VIRGINIANA                                                      | MIAMI SUPREME GARDENIA<br>LIVE OAK                      | 4'<br>12'                             | 3'<br>6-7'                         | -<br>2.5"      | A.S.<br>A.S.                           | L<br>V | N<br>Y      | FULL, STANDARD,<br>FULL DENSE CANOPY, 6                                                                |
| QV                                                                                                                                                                                                                                                                                                                                                                                                                                                                                                                                                                                                                                                                                                                                                                                                                                                                                                                                                                                                                                                                                                                                                                                                                                                                                                                                                                                                                                                                                                                                                                                                                                                                                                                                                                                                                                                                                                                                                                                                                                                                                                                             | 2                                       | QUERCUS VIRGINIANA                                                                                       | LIVE OAK                                                | 12                                    | 0-7                                | 2.5            | A.S.                                   | V      | '           | C.T.                                                                                                   |
| PALM                                                                                                                                                                                                                                                                                                                                                                                                                                                                                                                                                                                                                                                                                                                                                                                                                                                                                                                                                                                                                                                                                                                                                                                                                                                                                                                                                                                                                                                                                                                                                                                                                                                                                                                                                                                                                                                                                                                                                                                                                                                                                                                           | ıs                                      |                                                                                                          |                                                         |                                       |                                    |                |                                        |        |             |                                                                                                        |
| KEY                                                                                                                                                                                                                                                                                                                                                                                                                                                                                                                                                                                                                                                                                                                                                                                                                                                                                                                                                                                                                                                                                                                                                                                                                                                                                                                                                                                                                                                                                                                                                                                                                                                                                                                                                                                                                                                                                                                                                                                                                                                                                                                            |                                         | BOTANICAL NAME                                                                                           | COMMON NAME                                             | HEIGHT                                |                                    | CALIPER        | SPACING                                | D.T.   | NATIVE      | REMARKS                                                                                                |
| AM3                                                                                                                                                                                                                                                                                                                                                                                                                                                                                                                                                                                                                                                                                                                                                                                                                                                                                                                                                                                                                                                                                                                                                                                                                                                                                                                                                                                                                                                                                                                                                                                                                                                                                                                                                                                                                                                                                                                                                                                                                                                                                                                            | 1                                       | ADONIDIA MERRILLII                                                                                       | CHRISTMAS PALM TRIPLE                                   | 8'                                    | G.W.                               | TRIPLE         | A.S.                                   | L      | N           | FULL & THICK, TRIPLE                                                                                   |
| ON.                                                                                                                                                                                                                                                                                                                                                                                                                                                                                                                                                                                                                                                                                                                                                                                                                                                                                                                                                                                                                                                                                                                                                                                                                                                                                                                                                                                                                                                                                                                                                                                                                                                                                                                                                                                                                                                                                                                                                                                                                                                                                                                            | -                                       |                                                                                                          | OOOONIUT DALM                                           | 0.40.57                               | 0.144                              | 00.111         | 4.0                                    | .,     |             | TRUNK, SCAR FREE                                                                                       |
| CN                                                                                                                                                                                                                                                                                                                                                                                                                                                                                                                                                                                                                                                                                                                                                                                                                                                                                                                                                                                                                                                                                                                                                                                                                                                                                                                                                                                                                                                                                                                                                                                                                                                                                                                                                                                                                                                                                                                                                                                                                                                                                                                             | 5                                       | COCOS NUCIFERA 'GREEN MALAYAN'                                                                           | COCONUT PALM                                            | 8-16 FT.                              | G.W.                               | 30 IN.<br>MIN. | A.S.                                   | V      | N           | FULL, CURVED, HEIGHTS<br>NOTED ON PLAN AS G.W                                                          |
| HL                                                                                                                                                                                                                                                                                                                                                                                                                                                                                                                                                                                                                                                                                                                                                                                                                                                                                                                                                                                                                                                                                                                                                                                                                                                                                                                                                                                                                                                                                                                                                                                                                                                                                                                                                                                                                                                                                                                                                                                                                                                                                                                             | 6                                       | HYOPHORBE LAGENICAULIS                                                                                   | BOTTLE PALM                                             | 4'                                    | O.A.                               | TRIPLE         | A.S.                                   | M      | N           |                                                                                                        |
| PD                                                                                                                                                                                                                                                                                                                                                                                                                                                                                                                                                                                                                                                                                                                                                                                                                                                                                                                                                                                                                                                                                                                                                                                                                                                                                                                                                                                                                                                                                                                                                                                                                                                                                                                                                                                                                                                                                                                                                                                                                                                                                                                             | 4                                       | PHOENIX DACTYLIFERA 'MEDJOOL'                                                                            | MEDJOOL DATE PALM                                       | 12'                                   | G.W.                               | HEAVY          | A.S.                                   | M      | N           | FULL & THICK, SPECIMEI                                                                                 |
|                                                                                                                                                                                                                                                                                                                                                                                                                                                                                                                                                                                                                                                                                                                                                                                                                                                                                                                                                                                                                                                                                                                                                                                                                                                                                                                                                                                                                                                                                                                                                                                                                                                                                                                                                                                                                                                                                                                                                                                                                                                                                                                                |                                         |                                                                                                          |                                                         |                                       |                                    |                |                                        |        |             | MATCHED HEIGHTS                                                                                        |
| PR2                                                                                                                                                                                                                                                                                                                                                                                                                                                                                                                                                                                                                                                                                                                                                                                                                                                                                                                                                                                                                                                                                                                                                                                                                                                                                                                                                                                                                                                                                                                                                                                                                                                                                                                                                                                                                                                                                                                                                                                                                                                                                                                            | 1                                       | PHOENIX ROEBELENII                                                                                       | DOUBLE PYGMY DATE<br>PALM                               | 5-6'                                  | O.A.                               | DOUBLE         | A.S.                                   | М      | N           | FULL & THICK DOUBLE TRUNK                                                                              |
| PT                                                                                                                                                                                                                                                                                                                                                                                                                                                                                                                                                                                                                                                                                                                                                                                                                                                                                                                                                                                                                                                                                                                                                                                                                                                                                                                                                                                                                                                                                                                                                                                                                                                                                                                                                                                                                                                                                                                                                                                                                                                                                                                             | 4                                       | PTYCHOSPERMA ELEGANS                                                                                     | ALEXANDER PALM 'SINGLE'                                 | 8'                                    | G.W.                               | SINGLE         | A.S.                                   | М      | N           | FULL, SINGLE                                                                                           |
|                                                                                                                                                                                                                                                                                                                                                                                                                                                                                                                                                                                                                                                                                                                                                                                                                                                                                                                                                                                                                                                                                                                                                                                                                                                                                                                                                                                                                                                                                                                                                                                                                                                                                                                                                                                                                                                                                                                                                                                                                                                                                                                                |                                         |                                                                                                          |                                                         |                                       |                                    |                |                                        |        |             | TRUNK,SCAR FREE                                                                                        |
| PT2                                                                                                                                                                                                                                                                                                                                                                                                                                                                                                                                                                                                                                                                                                                                                                                                                                                                                                                                                                                                                                                                                                                                                                                                                                                                                                                                                                                                                                                                                                                                                                                                                                                                                                                                                                                                                                                                                                                                                                                                                                                                                                                            | 4                                       | PTYCHOSPERMA ELEGANS                                                                                     | ALEXANDER PALM<br>'DOUBLE'                              | 8'                                    | G.W.                               | DOUBLE         | A.S.                                   | M      | N           | FULL, DOUBLE TRUNK,<br>MATCHED HEIGHTS SCA<br>FREE                                                     |
| SP1                                                                                                                                                                                                                                                                                                                                                                                                                                                                                                                                                                                                                                                                                                                                                                                                                                                                                                                                                                                                                                                                                                                                                                                                                                                                                                                                                                                                                                                                                                                                                                                                                                                                                                                                                                                                                                                                                                                                                                                                                                                                                                                            | 17                                      | SABAL PALMETTO                                                                                           | SABAL PALM                                              | 12-24'                                | C.T.                               |                | A.S.                                   | V      | Υ           | CURVED, MIXED HEIGHT                                                                                   |
|                                                                                                                                                                                                                                                                                                                                                                                                                                                                                                                                                                                                                                                                                                                                                                                                                                                                                                                                                                                                                                                                                                                                                                                                                                                                                                                                                                                                                                                                                                                                                                                                                                                                                                                                                                                                                                                                                                                                                                                                                                                                                                                                |                                         |                                                                                                          |                                                         |                                       |                                    |                |                                        |        |             | HURRICANE CUT, SLICK<br>TRUNKS                                                                         |
| SP                                                                                                                                                                                                                                                                                                                                                                                                                                                                                                                                                                                                                                                                                                                                                                                                                                                                                                                                                                                                                                                                                                                                                                                                                                                                                                                                                                                                                                                                                                                                                                                                                                                                                                                                                                                                                                                                                                                                                                                                                                                                                                                             | 12                                      | SABAL PALMETTO                                                                                           | SABAL PALM                                              | 14-18'                                | C.T.                               |                | A.S.                                   | V      | Υ           | STRAIGHT, MIXED                                                                                        |
|                                                                                                                                                                                                                                                                                                                                                                                                                                                                                                                                                                                                                                                                                                                                                                                                                                                                                                                                                                                                                                                                                                                                                                                                                                                                                                                                                                                                                                                                                                                                                                                                                                                                                                                                                                                                                                                                                                                                                                                                                                                                                                                                |                                         |                                                                                                          |                                                         |                                       |                                    |                |                                        |        |             | HEIGHTS, HURRICANE                                                                                     |
| TR3                                                                                                                                                                                                                                                                                                                                                                                                                                                                                                                                                                                                                                                                                                                                                                                                                                                                                                                                                                                                                                                                                                                                                                                                                                                                                                                                                                                                                                                                                                                                                                                                                                                                                                                                                                                                                                                                                                                                                                                                                                                                                                                            | 7                                       | THRINAX RADIATA                                                                                          | FLORIDA THATCH PALM                                     | 5-6'                                  | O.A.                               | TRIPLE         | A.S.                                   | V      | Y           | CUT, SLICK TRUNKS<br>FULL & THICK, TRIPLE,                                                             |
| IKS                                                                                                                                                                                                                                                                                                                                                                                                                                                                                                                                                                                                                                                                                                                                                                                                                                                                                                                                                                                                                                                                                                                                                                                                                                                                                                                                                                                                                                                                                                                                                                                                                                                                                                                                                                                                                                                                                                                                                                                                                                                                                                                            | ,                                       | THRINAX RADIATA                                                                                          | 'TRIPLE'                                                | 5-0                                   | U.A.                               | IKIPLE         | A.S.                                   | V      | T           | MATCHED HEIGHTS                                                                                        |
| VM3                                                                                                                                                                                                                                                                                                                                                                                                                                                                                                                                                                                                                                                                                                                                                                                                                                                                                                                                                                                                                                                                                                                                                                                                                                                                                                                                                                                                                                                                                                                                                                                                                                                                                                                                                                                                                                                                                                                                                                                                                                                                                                                            | 2                                       | VEITCHIA MONTGOMERYANA                                                                                   | MONTGOMERY PALM                                         | 8'                                    | G.W.                               | TRIPLE         | A.S.                                   | M      | N           | FULL & THICK, TRIPLE,                                                                                  |
|                                                                                                                                                                                                                                                                                                                                                                                                                                                                                                                                                                                                                                                                                                                                                                                                                                                                                                                                                                                                                                                                                                                                                                                                                                                                                                                                                                                                                                                                                                                                                                                                                                                                                                                                                                                                                                                                                                                                                                                                                                                                                                                                |                                         |                                                                                                          | 'TRIPLE'                                                |                                       |                                    |                |                                        |        |             | MATCHED HEIGHTS                                                                                        |
| ACCE                                                                                                                                                                                                                                                                                                                                                                                                                                                                                                                                                                                                                                                                                                                                                                                                                                                                                                                                                                                                                                                                                                                                                                                                                                                                                                                                                                                                                                                                                                                                                                                                                                                                                                                                                                                                                                                                                                                                                                                                                                                                                                                           | ENTS                                    |                                                                                                          |                                                         |                                       |                                    |                |                                        |        |             |                                                                                                        |
| KEY                                                                                                                                                                                                                                                                                                                                                                                                                                                                                                                                                                                                                                                                                                                                                                                                                                                                                                                                                                                                                                                                                                                                                                                                                                                                                                                                                                                                                                                                                                                                                                                                                                                                                                                                                                                                                                                                                                                                                                                                                                                                                                                            |                                         | BOTANICAL NAME                                                                                           | COMMON NAME                                             | HEIGHT                                | SPREAD                             | GAL.           | SPACING                                |        |             | REMARKS                                                                                                |
| AGA                                                                                                                                                                                                                                                                                                                                                                                                                                                                                                                                                                                                                                                                                                                                                                                                                                                                                                                                                                                                                                                                                                                                                                                                                                                                                                                                                                                                                                                                                                                                                                                                                                                                                                                                                                                                                                                                                                                                                                                                                                                                                                                            | 16                                      | AGAVE ATTENUATA                                                                                          | SPINELESS AGAVE                                         | 30"                                   | 30"                                | "0             | A.S.                                   | V      | N           | SPECIMEN 1 P.P.P.                                                                                      |
| ALZ<br>COR                                                                                                                                                                                                                                                                                                                                                                                                                                                                                                                                                                                                                                                                                                                                                                                                                                                                                                                                                                                                                                                                                                                                                                                                                                                                                                                                                                                                                                                                                                                                                                                                                                                                                                                                                                                                                                                                                                                                                                                                                                                                                                                     | 28<br>19                                | ALPINIA ZERUMBET CORDYLINE FRUTICOSA 'AUNTIE LOU'                                                        | SHELL GINGER<br>AUNTIE LOU TI PLANT                     | 24"<br>2'                             | 18"<br>O.A.                        | #3<br>#3       | 2' O.C.<br>A.S.                        | L<br>L | N<br>N      | FULL TO BASE<br>FULL TO BASE 3 P.P.P.                                                                  |
| CBM                                                                                                                                                                                                                                                                                                                                                                                                                                                                                                                                                                                                                                                                                                                                                                                                                                                                                                                                                                                                                                                                                                                                                                                                                                                                                                                                                                                                                                                                                                                                                                                                                                                                                                                                                                                                                                                                                                                                                                                                                                                                                                                            | 8                                       | CORDYLINE FRUTICOSA AUNTIE LOU  CORDYLINE FRUTICOSA 'BLACK MAGIC'                                        |                                                         | 2'                                    | O.A.<br>2'                         | #3             | A.S.<br>A.S.                           | L      | N<br>N      | FULL TO BASE 3 P.P.P.                                                                                  |
| CBM                                                                                                                                                                                                                                                                                                                                                                                                                                                                                                                                                                                                                                                                                                                                                                                                                                                                                                                                                                                                                                                                                                                                                                                                                                                                                                                                                                                                                                                                                                                                                                                                                                                                                                                                                                                                                                                                                                                                                                                                                                                                                                                            | 11                                      | CORDYLINE FRUTICOSA 'BLACK MAGIC'                                                                        |                                                         | 2'                                    | 2'                                 | #3             | A.S.                                   | L      | N           | FULL TO BASE 3 P.P.P                                                                                   |
| CRQ1                                                                                                                                                                                                                                                                                                                                                                                                                                                                                                                                                                                                                                                                                                                                                                                                                                                                                                                                                                                                                                                                                                                                                                                                                                                                                                                                                                                                                                                                                                                                                                                                                                                                                                                                                                                                                                                                                                                                                                                                                                                                                                                           | 12                                      | CRINUM AUGUSTUM 'QUEEN EMMA'                                                                             | QUEEN EMMA CRINUM                                       | 30"                                   | 30"                                | "0             | A.S.                                   | М      | N           | FULL, 1 P.P.P.                                                                                         |
|                                                                                                                                                                                                                                                                                                                                                                                                                                                                                                                                                                                                                                                                                                                                                                                                                                                                                                                                                                                                                                                                                                                                                                                                                                                                                                                                                                                                                                                                                                                                                                                                                                                                                                                                                                                                                                                                                                                                                                                                                                                                                                                                |                                         |                                                                                                          |                                                         |                                       |                                    |                |                                        |        |             |                                                                                                        |
| SHRU                                                                                                                                                                                                                                                                                                                                                                                                                                                                                                                                                                                                                                                                                                                                                                                                                                                                                                                                                                                                                                                                                                                                                                                                                                                                                                                                                                                                                                                                                                                                                                                                                                                                                                                                                                                                                                                                                                                                                                                                                                                                                                                           | JBS                                     |                                                                                                          |                                                         |                                       |                                    |                |                                        |        |             |                                                                                                        |
| KEY                                                                                                                                                                                                                                                                                                                                                                                                                                                                                                                                                                                                                                                                                                                                                                                                                                                                                                                                                                                                                                                                                                                                                                                                                                                                                                                                                                                                                                                                                                                                                                                                                                                                                                                                                                                                                                                                                                                                                                                                                                                                                                                            | QTY.                                    |                                                                                                          | COMMON NAME                                             | HEIGHT                                | SPREAD                             | GAL.           | SPACING                                |        | -           | REMARKS                                                                                                |
| CHR                                                                                                                                                                                                                                                                                                                                                                                                                                                                                                                                                                                                                                                                                                                                                                                                                                                                                                                                                                                                                                                                                                                                                                                                                                                                                                                                                                                                                                                                                                                                                                                                                                                                                                                                                                                                                                                                                                                                                                                                                                                                                                                            | 180                                     | CHRYSOBALANUS ICACO 'RED TIP'                                                                            | RED TIP COCOPLUM                                        | 24"                                   | 16"                                | #3 MIN         | 2' O.C.                                | V      | Y           | FULL TO BASE                                                                                           |
| COM1                                                                                                                                                                                                                                                                                                                                                                                                                                                                                                                                                                                                                                                                                                                                                                                                                                                                                                                                                                                                                                                                                                                                                                                                                                                                                                                                                                                                                                                                                                                                                                                                                                                                                                                                                                                                                                                                                                                                                                                                                                                                                                                           | 52                                      | CODIAEUM VARIEGATUM 'MAMMEY'                                                                             | MAMMEY CROTON                                           | 24 IN.                                | 18 IN.                             | #3             | 2' O.C.                                | M      | N           | FULL TO BASE                                                                                           |
| CRO                                                                                                                                                                                                                                                                                                                                                                                                                                                                                                                                                                                                                                                                                                                                                                                                                                                                                                                                                                                                                                                                                                                                                                                                                                                                                                                                                                                                                                                                                                                                                                                                                                                                                                                                                                                                                                                                                                                                                                                                                                                                                                                            | 62                                      | CODIAEUM VARIEGATUM 'PETRA'                                                                              | PETRA CROTON                                            | 22"                                   | 20"                                | #3             | 2' O.C.                                | M      | N           | FULL & THICK TO BASE                                                                                   |
| DVE1<br>HAP                                                                                                                                                                                                                                                                                                                                                                                                                                                                                                                                                                                                                                                                                                                                                                                                                                                                                                                                                                                                                                                                                                                                                                                                                                                                                                                                                                                                                                                                                                                                                                                                                                                                                                                                                                                                                                                                                                                                                                                                                                                                                                                    | 37<br>82                                | DIETES VEGETA<br>HAMELIA PATENS                                                                          | AFRICAN IRIS<br>FIREBUSH                                | 24"<br>24 IN.                         | 18"<br>16 IN.                      | #3<br>#3       | 2' O.C.<br>2' O.C.                     | M<br>V | N<br>Y      | FULL & THICK TO BASE<br>FULL TO BASE                                                                   |
| HIP                                                                                                                                                                                                                                                                                                                                                                                                                                                                                                                                                                                                                                                                                                                                                                                                                                                                                                                                                                                                                                                                                                                                                                                                                                                                                                                                                                                                                                                                                                                                                                                                                                                                                                                                                                                                                                                                                                                                                                                                                                                                                                                            | 4                                       | HIBISCUS SP. 'PINK'                                                                                      | PINK HIBISCUS                                           | 24 IIV.<br>5'                         | 3'                                 | #3<br>#25      | 2 O.C.<br>A.S.                         | L      | N           | FULL DENSE CANOPY                                                                                      |
|                                                                                                                                                                                                                                                                                                                                                                                                                                                                                                                                                                                                                                                                                                                                                                                                                                                                                                                                                                                                                                                                                                                                                                                                                                                                                                                                                                                                                                                                                                                                                                                                                                                                                                                                                                                                                                                                                                                                                                                                                                                                                                                                | 7                                       | THE COOK OF A THANK                                                                                      | THACTIBLECOO                                            | 3                                     | 3                                  | #20            | ۸.٥.                                   | _      |             | SPECIMEN                                                                                               |
| ILV                                                                                                                                                                                                                                                                                                                                                                                                                                                                                                                                                                                                                                                                                                                                                                                                                                                                                                                                                                                                                                                                                                                                                                                                                                                                                                                                                                                                                                                                                                                                                                                                                                                                                                                                                                                                                                                                                                                                                                                                                                                                                                                            | 511                                     | ILEX VOMITORIA 'STOKES DWARF'                                                                            | STOKES DWARF                                            | 12 IN.                                | 12 IN.                             | #3             | 2' O.C.                                | V      | Υ           | FULL & THICK TO BASE                                                                                   |
| MYF                                                                                                                                                                                                                                                                                                                                                                                                                                                                                                                                                                                                                                                                                                                                                                                                                                                                                                                                                                                                                                                                                                                                                                                                                                                                                                                                                                                                                                                                                                                                                                                                                                                                                                                                                                                                                                                                                                                                                                                                                                                                                                                            | 317                                     | MYRCIANTHES FRAGRANS                                                                                     | SIMPSON'S STOPPER                                       | 24"                                   | 16"                                | #3MIN          | 2' O.C.                                | V      | Υ           | FULL TO BASE                                                                                           |
| POM                                                                                                                                                                                                                                                                                                                                                                                                                                                                                                                                                                                                                                                                                                                                                                                                                                                                                                                                                                                                                                                                                                                                                                                                                                                                                                                                                                                                                                                                                                                                                                                                                                                                                                                                                                                                                                                                                                                                                                                                                                                                                                                            | 20                                      | PODOCARPUS MACROPHYLLUS                                                                                  | PODOCARPUS                                              | 48"                                   | 3-4'                               | -              | 3' O.C.                                | M      | N           | FULL TO BASE                                                                                           |
| POP                                                                                                                                                                                                                                                                                                                                                                                                                                                                                                                                                                                                                                                                                                                                                                                                                                                                                                                                                                                                                                                                                                                                                                                                                                                                                                                                                                                                                                                                                                                                                                                                                                                                                                                                                                                                                                                                                                                                                                                                                                                                                                                            | 121                                     | PODOCARPUS MACROPHYLLUS 'PRINGLES'                                                                       | DWARF PODOCARPUS                                        | 14 IN.                                | 12 IN.                             | #3             | 2' O.C.                                | L      | N           | FULL & THICK TO BASE                                                                                   |
| TFL                                                                                                                                                                                                                                                                                                                                                                                                                                                                                                                                                                                                                                                                                                                                                                                                                                                                                                                                                                                                                                                                                                                                                                                                                                                                                                                                                                                                                                                                                                                                                                                                                                                                                                                                                                                                                                                                                                                                                                                                                                                                                                                            | 86                                      | TRIPSACUM FLORIDANA                                                                                      | FLORIDA GAMMA GRASS                                     | 18 IN.                                | 18 IN.                             | #3             | 2.5' O.C.                              | V      | Υ           | FULL CLUMP                                                                                             |
| VINES                                                                                                                                                                                                                                                                                                                                                                                                                                                                                                                                                                                                                                                                                                                                                                                                                                                                                                                                                                                                                                                                                                                                                                                                                                                                                                                                                                                                                                                                                                                                                                                                                                                                                                                                                                                                                                                                                                                                                                                                                                                                                                                          | S                                       |                                                                                                          |                                                         |                                       |                                    |                |                                        |        |             |                                                                                                        |
|                                                                                                                                                                                                                                                                                                                                                                                                                                                                                                                                                                                                                                                                                                                                                                                                                                                                                                                                                                                                                                                                                                                                                                                                                                                                                                                                                                                                                                                                                                                                                                                                                                                                                                                                                                                                                                                                                                                                                                                                                                                                                                                                | QTY.                                    | BOTANICAL NAME                                                                                           | COMMON NAME                                             | HEIGHT                                | SPREAD                             | GAL.           | SPACING                                | D.T.   | NATIVE      | REMARKS                                                                                                |
| KEY                                                                                                                                                                                                                                                                                                                                                                                                                                                                                                                                                                                                                                                                                                                                                                                                                                                                                                                                                                                                                                                                                                                                                                                                                                                                                                                                                                                                                                                                                                                                                                                                                                                                                                                                                                                                                                                                                                                                                                                                                                                                                                                            | 1                                       | CRYPTOSTEGIA MADAGASCARIENSIS                                                                            | RUBBER VINE                                             | 5'                                    | 4*5'                               | #25            | A.S.                                   | L      | N           | STANDARD FULL DENSE CANOPY                                                                             |
|                                                                                                                                                                                                                                                                                                                                                                                                                                                                                                                                                                                                                                                                                                                                                                                                                                                                                                                                                                                                                                                                                                                                                                                                                                                                                                                                                                                                                                                                                                                                                                                                                                                                                                                                                                                                                                                                                                                                                                                                                                                                                                                                |                                         |                                                                                                          |                                                         |                                       |                                    |                |                                        |        |             |                                                                                                        |
| CRM                                                                                                                                                                                                                                                                                                                                                                                                                                                                                                                                                                                                                                                                                                                                                                                                                                                                                                                                                                                                                                                                                                                                                                                                                                                                                                                                                                                                                                                                                                                                                                                                                                                                                                                                                                                                                                                                                                                                                                                                                                                                                                                            |                                         | OVER                                                                                                     |                                                         |                                       |                                    |                |                                        |        |             |                                                                                                        |
| CRM<br><b>GRO</b> l                                                                                                                                                                                                                                                                                                                                                                                                                                                                                                                                                                                                                                                                                                                                                                                                                                                                                                                                                                                                                                                                                                                                                                                                                                                                                                                                                                                                                                                                                                                                                                                                                                                                                                                                                                                                                                                                                                                                                                                                                                                                                                            | JNDC                                    |                                                                                                          | COMMON NAME                                             | HEIGHT                                | SPRFAD                             | GAI            | SPACING                                | р.т    | NATIVE      | REMARKS                                                                                                |
| CRM<br>GROU<br>KEY                                                                                                                                                                                                                                                                                                                                                                                                                                                                                                                                                                                                                                                                                                                                                                                                                                                                                                                                                                                                                                                                                                                                                                                                                                                                                                                                                                                                                                                                                                                                                                                                                                                                                                                                                                                                                                                                                                                                                                                                                                                                                                             | JNDC                                    | DVER BOTANICAL NAME ANNUALS SPP.                                                                         | COMMON NAME ANNUALS IN SEASON                           | HEIGHT<br>4-6 IN.                     | SPREAD<br>POTS                     | GAL.           | SPACING<br>1' O.C.                     | D.T.   | NATIVE<br>N | REMARKS COORDINATE W/OWNER                                                                             |
| GROU<br>KEY<br>ANN                                                                                                                                                                                                                                                                                                                                                                                                                                                                                                                                                                                                                                                                                                                                                                                                                                                                                                                                                                                                                                                                                                                                                                                                                                                                                                                                                                                                                                                                                                                                                                                                                                                                                                                                                                                                                                                                                                                                                                                                                                                                                                             | JNDC(<br>QTY.<br>27                     | ANNUALS SPP.                                                                                             | ANNUALS IN SEASON                                       | 4-6 IN.                               | POTS                               |                | 1' O.C.                                |        |             | COORDINATE W/OWNER<br>SEASON                                                                           |
| GROUNE SERVICE | JNDC(<br>QTY.<br>27<br>267              | ANNUALS SPP. FICUS MICROCARPA 'GREEN ISLAND'                                                             | ANNUALS IN SEASON GREEN ISLAND FICUS                    | 4-6 IN.<br>12 IN.                     | POTS<br>12 IN.                     | #3             | 1' O.C.<br>2' O.C.                     | L      | N           | COORDINATE W/OWNER<br>SEASON<br>FULL & THICK TO BASE                                                   |
| GROUNE SERVICE | JNDC(<br>QTY.<br>27                     | ANNUALS SPP.                                                                                             | ANNUALS IN SEASON                                       | 4-6 IN.                               | POTS                               |                | 1' O.C.                                |        |             | COORDINATE W/OWNER<br>SEASON<br>FULL & THICK TO BASE<br>FULL & THICK TO BASE                           |
| GROUNE KEY ANN FIM LIR                                                                                                                                                                                                                                                                                                                                                                                                                                                                                                                                                                                                                                                                                                                                                                                                                                                                                                                                                                                                                                                                                                                                                                                                                                                                                                                                                                                                                                                                                                                                                                                                                                                                                                                                                                                                                                                                                                                                                                                                                                                                                                         | JNDC(<br>QTY.<br>27<br>267<br>284       | ANNUALS SPP.  FICUS MICROCARPA 'GREEN ISLAND' LIRIOPE MUSCARI                                            | ANNUALS IN SEASON GREEN ISLAND FICUS LIRIOPE            | 4-6 IN.<br>12 IN.<br>12 IN.           | POTS<br>12 IN.<br>12 IN.           | #3<br>#1       | 1' O.C.<br>2' O.C.<br>1/ft²            | L<br>M | N<br>N      | COORDINATE W/OWNER<br>SEASON<br>FULL & THICK TO BASE<br>FULL & THICK TO BASE<br>BIG BLUE               |
| GROUNE SERVICE | JNDC(<br>QTY.<br>27<br>267              | ANNUALS SPP. FICUS MICROCARPA 'GREEN ISLAND'                                                             | ANNUALS IN SEASON GREEN ISLAND FICUS                    | 4-6 IN.<br>12 IN.                     | POTS<br>12 IN.                     | #3             | 1' O.C.<br>2' O.C.                     | L      | N           | COORDINATE W/OWNER<br>SEASON<br>FULL & THICK TO BASE<br>FULL & THICK TO BASE                           |
| GROUKEY ANN FIM LIR SPS                                                                                                                                                                                                                                                                                                                                                                                                                                                                                                                                                                                                                                                                                                                                                                                                                                                                                                                                                                                                                                                                                                                                                                                                                                                                                                                                                                                                                                                                                                                                                                                                                                                                                                                                                                                                                                                                                                                                                                                                                                                                                                        | JNDC0<br>QTY.<br>27<br>267<br>284<br>26 | BOTANICAL NAME  ANNUALS SPP.  FICUS MICROCARPA 'GREEN ISLAND' LIRIOPE MUSCARI  SPATHIPHYLLUM 'SENSATION' | ANNUALS IN SEASON GREEN ISLAND FICUS LIRIOPE PEACE LILY | 4-6 IN.<br>12 IN.<br>12 IN.<br>20 IN. | POTS<br>12 IN.<br>12 IN.<br>18 IN. | #3<br>#1<br>#3 | 1' O.C.<br>2' O.C.<br>1/ft²<br>2' O.C. | M<br>L | N<br>N<br>N | COORDINATE W/OWNER<br>SEASON<br>FULL & THICK TO BASE<br>FULL & THICK TO BASE<br>BIG BLUE<br>FULL CLUMP |