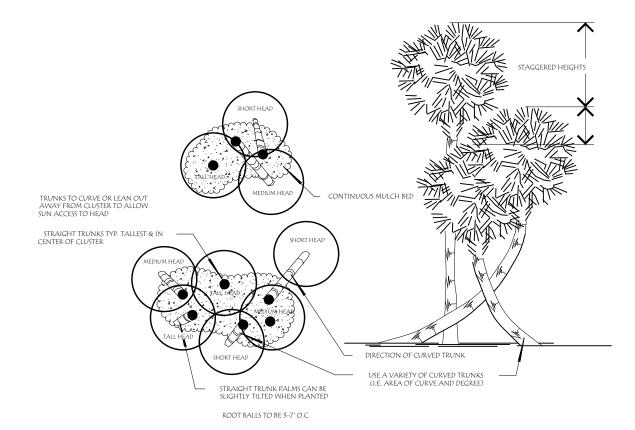

#### PLANT LIST

| TREE                                                                                                                                                                                                                                                                                                                                                                                                                                                                                                                                                                                                                                                                                                                                                                                                                                                                                                                                                                                                                                                                                                                                                                                                                                                                                                                                                                                                                                                                                                                                                                                                                                                                                                                                                                                                                                                                                                                                                                                                                                                                                                                           | S                                       |                                                                                                          |                                                         |                                       |                                    |                |                                        |        |             |                                                                                                        |
|--------------------------------------------------------------------------------------------------------------------------------------------------------------------------------------------------------------------------------------------------------------------------------------------------------------------------------------------------------------------------------------------------------------------------------------------------------------------------------------------------------------------------------------------------------------------------------------------------------------------------------------------------------------------------------------------------------------------------------------------------------------------------------------------------------------------------------------------------------------------------------------------------------------------------------------------------------------------------------------------------------------------------------------------------------------------------------------------------------------------------------------------------------------------------------------------------------------------------------------------------------------------------------------------------------------------------------------------------------------------------------------------------------------------------------------------------------------------------------------------------------------------------------------------------------------------------------------------------------------------------------------------------------------------------------------------------------------------------------------------------------------------------------------------------------------------------------------------------------------------------------------------------------------------------------------------------------------------------------------------------------------------------------------------------------------------------------------------------------------------------------|-----------------------------------------|----------------------------------------------------------------------------------------------------------|---------------------------------------------------------|---------------------------------------|------------------------------------|----------------|----------------------------------------|--------|-------------|--------------------------------------------------------------------------------------------------------|
| KEY                                                                                                                                                                                                                                                                                                                                                                                                                                                                                                                                                                                                                                                                                                                                                                                                                                                                                                                                                                                                                                                                                                                                                                                                                                                                                                                                                                                                                                                                                                                                                                                                                                                                                                                                                                                                                                                                                                                                                                                                                                                                                                                            |                                         | BOTANICAL NAME                                                                                           | COMMON NAME                                             | HEIGHT                                |                                    | CALIPER        | SPACING                                |        |             | REMARKS                                                                                                |
| BS                                                                                                                                                                                                                                                                                                                                                                                                                                                                                                                                                                                                                                                                                                                                                                                                                                                                                                                                                                                                                                                                                                                                                                                                                                                                                                                                                                                                                                                                                                                                                                                                                                                                                                                                                                                                                                                                                                                                                                                                                                                                                                                             | 8                                       | BURSERA SIMARUBA                                                                                         | GUMBO LIMBO                                             | 12'                                   | 5-6'                               | 2" MIN.        | A.S.                                   | V      | Υ           | 6' C.T. MIN. FULL<br>SPECIMEN                                                                          |
| CS                                                                                                                                                                                                                                                                                                                                                                                                                                                                                                                                                                                                                                                                                                                                                                                                                                                                                                                                                                                                                                                                                                                                                                                                                                                                                                                                                                                                                                                                                                                                                                                                                                                                                                                                                                                                                                                                                                                                                                                                                                                                                                                             | 9                                       | CONOCARPUS ERECTUS 'SERICEUS'                                                                            | SILVER BUTTONWOOD                                       | 12 FT.                                | 6 FT.                              | 3.5 IN.        | A.S.                                   | V      | Υ           | FULL, STANDARD, 3' C.T.                                                                                |
| CS0                                                                                                                                                                                                                                                                                                                                                                                                                                                                                                                                                                                                                                                                                                                                                                                                                                                                                                                                                                                                                                                                                                                                                                                                                                                                                                                                                                                                                                                                                                                                                                                                                                                                                                                                                                                                                                                                                                                                                                                                                                                                                                                            | 6                                       | CUPRESSUS SEMPERVIRENS                                                                                   | ITALIAN CYPRESS                                         | 14'                                   | 3-4'                               | -              | A.S.                                   | M      | N           | FULL & THICK, MATCHED                                                                                  |
|                                                                                                                                                                                                                                                                                                                                                                                                                                                                                                                                                                                                                                                                                                                                                                                                                                                                                                                                                                                                                                                                                                                                                                                                                                                                                                                                                                                                                                                                                                                                                                                                                                                                                                                                                                                                                                                                                                                                                                                                                                                                                                                                |                                         |                                                                                                          |                                                         |                                       |                                    |                |                                        |        |             | HEIGHTS SPECIMENS                                                                                      |
| GA<br>QV                                                                                                                                                                                                                                                                                                                                                                                                                                                                                                                                                                                                                                                                                                                                                                                                                                                                                                                                                                                                                                                                                                                                                                                                                                                                                                                                                                                                                                                                                                                                                                                                                                                                                                                                                                                                                                                                                                                                                                                                                                                                                                                       | 2<br>2                                  | GARDENIA AUGUSTA 'MIAMI SUPREME' QUERCUS VIRGINIANA                                                      | MIAMI SUPREME GARDENIA<br>LIVE OAK                      | 4'<br>12'                             | 3'<br>6-7'                         | -<br>2.5"      | A.S.<br>A.S.                           | L<br>V | N<br>Y      | FULL, STANDARD,<br>FULL DENSE CANOPY, 6                                                                |
| QV                                                                                                                                                                                                                                                                                                                                                                                                                                                                                                                                                                                                                                                                                                                                                                                                                                                                                                                                                                                                                                                                                                                                                                                                                                                                                                                                                                                                                                                                                                                                                                                                                                                                                                                                                                                                                                                                                                                                                                                                                                                                                                                             | 2                                       | QUERCUS VIRGINIANA                                                                                       | LIVE OAK                                                | 12                                    | 0-7                                | 2.5            | A.S.                                   | V      | '           | C.T.                                                                                                   |
| PALM                                                                                                                                                                                                                                                                                                                                                                                                                                                                                                                                                                                                                                                                                                                                                                                                                                                                                                                                                                                                                                                                                                                                                                                                                                                                                                                                                                                                                                                                                                                                                                                                                                                                                                                                                                                                                                                                                                                                                                                                                                                                                                                           | ıs                                      |                                                                                                          |                                                         |                                       |                                    |                |                                        |        |             |                                                                                                        |
| KEY                                                                                                                                                                                                                                                                                                                                                                                                                                                                                                                                                                                                                                                                                                                                                                                                                                                                                                                                                                                                                                                                                                                                                                                                                                                                                                                                                                                                                                                                                                                                                                                                                                                                                                                                                                                                                                                                                                                                                                                                                                                                                                                            |                                         | BOTANICAL NAME                                                                                           | COMMON NAME                                             | HEIGHT                                |                                    | CALIPER        | SPACING                                | D.T.   | NATIVE      | REMARKS                                                                                                |
| AM3                                                                                                                                                                                                                                                                                                                                                                                                                                                                                                                                                                                                                                                                                                                                                                                                                                                                                                                                                                                                                                                                                                                                                                                                                                                                                                                                                                                                                                                                                                                                                                                                                                                                                                                                                                                                                                                                                                                                                                                                                                                                                                                            | 1                                       | ADONIDIA MERRILLII                                                                                       | CHRISTMAS PALM TRIPLE                                   | 8'                                    | G.W.                               | TRIPLE         | A.S.                                   | L      | N           | FULL & THICK, TRIPLE                                                                                   |
| ON.                                                                                                                                                                                                                                                                                                                                                                                                                                                                                                                                                                                                                                                                                                                                                                                                                                                                                                                                                                                                                                                                                                                                                                                                                                                                                                                                                                                                                                                                                                                                                                                                                                                                                                                                                                                                                                                                                                                                                                                                                                                                                                                            | -                                       |                                                                                                          | OOOONIUT DALM                                           | 0.40.57                               | 0.144                              | 00.111         | 4.0                                    | .,     |             | TRUNK, SCAR FREE                                                                                       |
| CN                                                                                                                                                                                                                                                                                                                                                                                                                                                                                                                                                                                                                                                                                                                                                                                                                                                                                                                                                                                                                                                                                                                                                                                                                                                                                                                                                                                                                                                                                                                                                                                                                                                                                                                                                                                                                                                                                                                                                                                                                                                                                                                             | 5                                       | COCOS NUCIFERA 'GREEN MALAYAN'                                                                           | COCONUT PALM                                            | 8-16 FT.                              | G.W.                               | 30 IN.<br>MIN. | A.S.                                   | V      | N           | FULL, CURVED, HEIGHTS<br>NOTED ON PLAN AS G.W                                                          |
| HL                                                                                                                                                                                                                                                                                                                                                                                                                                                                                                                                                                                                                                                                                                                                                                                                                                                                                                                                                                                                                                                                                                                                                                                                                                                                                                                                                                                                                                                                                                                                                                                                                                                                                                                                                                                                                                                                                                                                                                                                                                                                                                                             | 6                                       | HYOPHORBE LAGENICAULIS                                                                                   | BOTTLE PALM                                             | 4'                                    | O.A.                               | TRIPLE         | A.S.                                   | M      | N           |                                                                                                        |
| PD                                                                                                                                                                                                                                                                                                                                                                                                                                                                                                                                                                                                                                                                                                                                                                                                                                                                                                                                                                                                                                                                                                                                                                                                                                                                                                                                                                                                                                                                                                                                                                                                                                                                                                                                                                                                                                                                                                                                                                                                                                                                                                                             | 4                                       | PHOENIX DACTYLIFERA 'MEDJOOL'                                                                            | MEDJOOL DATE PALM                                       | 12'                                   | G.W.                               | HEAVY          | A.S.                                   | M      | N           | FULL & THICK, SPECIMEI                                                                                 |
|                                                                                                                                                                                                                                                                                                                                                                                                                                                                                                                                                                                                                                                                                                                                                                                                                                                                                                                                                                                                                                                                                                                                                                                                                                                                                                                                                                                                                                                                                                                                                                                                                                                                                                                                                                                                                                                                                                                                                                                                                                                                                                                                |                                         |                                                                                                          |                                                         |                                       |                                    |                |                                        |        |             | MATCHED HEIGHTS                                                                                        |
| PR2                                                                                                                                                                                                                                                                                                                                                                                                                                                                                                                                                                                                                                                                                                                                                                                                                                                                                                                                                                                                                                                                                                                                                                                                                                                                                                                                                                                                                                                                                                                                                                                                                                                                                                                                                                                                                                                                                                                                                                                                                                                                                                                            | 1                                       | PHOENIX ROEBELENII                                                                                       | DOUBLE PYGMY DATE<br>PALM                               | 5-6'                                  | O.A.                               | DOUBLE         | A.S.                                   | М      | N           | FULL & THICK DOUBLE TRUNK                                                                              |
| PT                                                                                                                                                                                                                                                                                                                                                                                                                                                                                                                                                                                                                                                                                                                                                                                                                                                                                                                                                                                                                                                                                                                                                                                                                                                                                                                                                                                                                                                                                                                                                                                                                                                                                                                                                                                                                                                                                                                                                                                                                                                                                                                             | 4                                       | PTYCHOSPERMA ELEGANS                                                                                     | ALEXANDER PALM 'SINGLE'                                 | 8'                                    | G.W.                               | SINGLE         | A.S.                                   | М      | N           | FULL, SINGLE                                                                                           |
|                                                                                                                                                                                                                                                                                                                                                                                                                                                                                                                                                                                                                                                                                                                                                                                                                                                                                                                                                                                                                                                                                                                                                                                                                                                                                                                                                                                                                                                                                                                                                                                                                                                                                                                                                                                                                                                                                                                                                                                                                                                                                                                                |                                         |                                                                                                          |                                                         |                                       |                                    |                |                                        |        |             | TRUNK,SCAR FREE                                                                                        |
| PT2                                                                                                                                                                                                                                                                                                                                                                                                                                                                                                                                                                                                                                                                                                                                                                                                                                                                                                                                                                                                                                                                                                                                                                                                                                                                                                                                                                                                                                                                                                                                                                                                                                                                                                                                                                                                                                                                                                                                                                                                                                                                                                                            | 4                                       | PTYCHOSPERMA ELEGANS                                                                                     | ALEXANDER PALM<br>'DOUBLE'                              | 8'                                    | G.W.                               | DOUBLE         | A.S.                                   | M      | N           | FULL, DOUBLE TRUNK,<br>MATCHED HEIGHTS SCA<br>FREE                                                     |
| SP1                                                                                                                                                                                                                                                                                                                                                                                                                                                                                                                                                                                                                                                                                                                                                                                                                                                                                                                                                                                                                                                                                                                                                                                                                                                                                                                                                                                                                                                                                                                                                                                                                                                                                                                                                                                                                                                                                                                                                                                                                                                                                                                            | 17                                      | SABAL PALMETTO                                                                                           | SABAL PALM                                              | 12-24'                                | C.T.                               |                | A.S.                                   | V      | Υ           | CURVED, MIXED HEIGHT                                                                                   |
|                                                                                                                                                                                                                                                                                                                                                                                                                                                                                                                                                                                                                                                                                                                                                                                                                                                                                                                                                                                                                                                                                                                                                                                                                                                                                                                                                                                                                                                                                                                                                                                                                                                                                                                                                                                                                                                                                                                                                                                                                                                                                                                                |                                         |                                                                                                          |                                                         |                                       |                                    |                |                                        |        |             | HURRICANE CUT, SLICK<br>TRUNKS                                                                         |
| SP                                                                                                                                                                                                                                                                                                                                                                                                                                                                                                                                                                                                                                                                                                                                                                                                                                                                                                                                                                                                                                                                                                                                                                                                                                                                                                                                                                                                                                                                                                                                                                                                                                                                                                                                                                                                                                                                                                                                                                                                                                                                                                                             | 12                                      | SABAL PALMETTO                                                                                           | SABAL PALM                                              | 14-18'                                | C.T.                               |                | A.S.                                   | V      | Υ           | STRAIGHT, MIXED                                                                                        |
|                                                                                                                                                                                                                                                                                                                                                                                                                                                                                                                                                                                                                                                                                                                                                                                                                                                                                                                                                                                                                                                                                                                                                                                                                                                                                                                                                                                                                                                                                                                                                                                                                                                                                                                                                                                                                                                                                                                                                                                                                                                                                                                                |                                         |                                                                                                          |                                                         |                                       |                                    |                |                                        |        |             | HEIGHTS, HURRICANE                                                                                     |
| TR3                                                                                                                                                                                                                                                                                                                                                                                                                                                                                                                                                                                                                                                                                                                                                                                                                                                                                                                                                                                                                                                                                                                                                                                                                                                                                                                                                                                                                                                                                                                                                                                                                                                                                                                                                                                                                                                                                                                                                                                                                                                                                                                            | 7                                       | THRINAX RADIATA                                                                                          | FLORIDA THATCH PALM                                     | 5-6'                                  | O.A.                               | TRIPLE         | A.S.                                   | V      | Y           | CUT, SLICK TRUNKS<br>FULL & THICK, TRIPLE,                                                             |
| IKS                                                                                                                                                                                                                                                                                                                                                                                                                                                                                                                                                                                                                                                                                                                                                                                                                                                                                                                                                                                                                                                                                                                                                                                                                                                                                                                                                                                                                                                                                                                                                                                                                                                                                                                                                                                                                                                                                                                                                                                                                                                                                                                            | ,                                       | THRINAX RADIATA                                                                                          | 'TRIPLE'                                                | 5-0                                   | U.A.                               | IKIPLE         | A.S.                                   | V      | T           | MATCHED HEIGHTS                                                                                        |
| VM3                                                                                                                                                                                                                                                                                                                                                                                                                                                                                                                                                                                                                                                                                                                                                                                                                                                                                                                                                                                                                                                                                                                                                                                                                                                                                                                                                                                                                                                                                                                                                                                                                                                                                                                                                                                                                                                                                                                                                                                                                                                                                                                            | 2                                       | VEITCHIA MONTGOMERYANA                                                                                   | MONTGOMERY PALM                                         | 8'                                    | G.W.                               | TRIPLE         | A.S.                                   | M      | N           | FULL & THICK, TRIPLE,                                                                                  |
|                                                                                                                                                                                                                                                                                                                                                                                                                                                                                                                                                                                                                                                                                                                                                                                                                                                                                                                                                                                                                                                                                                                                                                                                                                                                                                                                                                                                                                                                                                                                                                                                                                                                                                                                                                                                                                                                                                                                                                                                                                                                                                                                |                                         |                                                                                                          | 'TRIPLE'                                                |                                       |                                    |                |                                        |        |             | MATCHED HEIGHTS                                                                                        |
| ACCE                                                                                                                                                                                                                                                                                                                                                                                                                                                                                                                                                                                                                                                                                                                                                                                                                                                                                                                                                                                                                                                                                                                                                                                                                                                                                                                                                                                                                                                                                                                                                                                                                                                                                                                                                                                                                                                                                                                                                                                                                                                                                                                           | ENTS                                    |                                                                                                          |                                                         |                                       |                                    |                |                                        |        |             |                                                                                                        |
| KEY                                                                                                                                                                                                                                                                                                                                                                                                                                                                                                                                                                                                                                                                                                                                                                                                                                                                                                                                                                                                                                                                                                                                                                                                                                                                                                                                                                                                                                                                                                                                                                                                                                                                                                                                                                                                                                                                                                                                                                                                                                                                                                                            |                                         | BOTANICAL NAME                                                                                           | COMMON NAME                                             | HEIGHT                                | SPREAD                             | GAL.           | SPACING                                |        |             | REMARKS                                                                                                |
| AGA                                                                                                                                                                                                                                                                                                                                                                                                                                                                                                                                                                                                                                                                                                                                                                                                                                                                                                                                                                                                                                                                                                                                                                                                                                                                                                                                                                                                                                                                                                                                                                                                                                                                                                                                                                                                                                                                                                                                                                                                                                                                                                                            | 16                                      | AGAVE ATTENUATA                                                                                          | SPINELESS AGAVE                                         | 30"                                   | 30"                                | "0             | A.S.                                   | V      | N           | SPECIMEN 1 P.P.P.                                                                                      |
| ALZ<br>COR                                                                                                                                                                                                                                                                                                                                                                                                                                                                                                                                                                                                                                                                                                                                                                                                                                                                                                                                                                                                                                                                                                                                                                                                                                                                                                                                                                                                                                                                                                                                                                                                                                                                                                                                                                                                                                                                                                                                                                                                                                                                                                                     | 28<br>19                                | ALPINIA ZERUMBET CORDYLINE FRUTICOSA 'AUNTIE LOU'                                                        | SHELL GINGER<br>AUNTIE LOU TI PLANT                     | 24"<br>2'                             | 18"<br>O.A.                        | #3<br>#3       | 2' O.C.<br>A.S.                        | L<br>L | N<br>N      | FULL TO BASE<br>FULL TO BASE 3 P.P.P.                                                                  |
| CBM                                                                                                                                                                                                                                                                                                                                                                                                                                                                                                                                                                                                                                                                                                                                                                                                                                                                                                                                                                                                                                                                                                                                                                                                                                                                                                                                                                                                                                                                                                                                                                                                                                                                                                                                                                                                                                                                                                                                                                                                                                                                                                                            | 8                                       | CORDYLINE FRUTICOSA AUNTIE LOU  CORDYLINE FRUTICOSA 'BLACK MAGIC'                                        |                                                         | 2'                                    | O.A.<br>2'                         | #3             | A.S.<br>A.S.                           | L      | N<br>N      | FULL TO BASE 3 P.P.P.                                                                                  |
| CBM                                                                                                                                                                                                                                                                                                                                                                                                                                                                                                                                                                                                                                                                                                                                                                                                                                                                                                                                                                                                                                                                                                                                                                                                                                                                                                                                                                                                                                                                                                                                                                                                                                                                                                                                                                                                                                                                                                                                                                                                                                                                                                                            | 11                                      | CORDYLINE FRUTICOSA 'BLACK MAGIC'                                                                        |                                                         | 2'                                    | 2'                                 | #3             | A.S.                                   | L      | N           | FULL TO BASE 3 P.P.P                                                                                   |
| CRQ1                                                                                                                                                                                                                                                                                                                                                                                                                                                                                                                                                                                                                                                                                                                                                                                                                                                                                                                                                                                                                                                                                                                                                                                                                                                                                                                                                                                                                                                                                                                                                                                                                                                                                                                                                                                                                                                                                                                                                                                                                                                                                                                           | 12                                      | CRINUM AUGUSTUM 'QUEEN EMMA'                                                                             | QUEEN EMMA CRINUM                                       | 30"                                   | 30"                                | "0             | A.S.                                   | М      | N           | FULL, 1 P.P.P.                                                                                         |
|                                                                                                                                                                                                                                                                                                                                                                                                                                                                                                                                                                                                                                                                                                                                                                                                                                                                                                                                                                                                                                                                                                                                                                                                                                                                                                                                                                                                                                                                                                                                                                                                                                                                                                                                                                                                                                                                                                                                                                                                                                                                                                                                |                                         |                                                                                                          |                                                         |                                       |                                    |                |                                        |        |             |                                                                                                        |
| SHRU                                                                                                                                                                                                                                                                                                                                                                                                                                                                                                                                                                                                                                                                                                                                                                                                                                                                                                                                                                                                                                                                                                                                                                                                                                                                                                                                                                                                                                                                                                                                                                                                                                                                                                                                                                                                                                                                                                                                                                                                                                                                                                                           | JBS                                     |                                                                                                          |                                                         |                                       |                                    |                |                                        |        |             |                                                                                                        |
| KEY                                                                                                                                                                                                                                                                                                                                                                                                                                                                                                                                                                                                                                                                                                                                                                                                                                                                                                                                                                                                                                                                                                                                                                                                                                                                                                                                                                                                                                                                                                                                                                                                                                                                                                                                                                                                                                                                                                                                                                                                                                                                                                                            | QTY.                                    |                                                                                                          | COMMON NAME                                             | HEIGHT                                | SPREAD                             | GAL.           | SPACING                                |        | -           | REMARKS                                                                                                |
| CHR                                                                                                                                                                                                                                                                                                                                                                                                                                                                                                                                                                                                                                                                                                                                                                                                                                                                                                                                                                                                                                                                                                                                                                                                                                                                                                                                                                                                                                                                                                                                                                                                                                                                                                                                                                                                                                                                                                                                                                                                                                                                                                                            | 180                                     | CHRYSOBALANUS ICACO 'RED TIP'                                                                            | RED TIP COCOPLUM                                        | 24"                                   | 16"                                | #3 MIN         | 2' O.C.                                | V      | Y           | FULL TO BASE                                                                                           |
| COM1                                                                                                                                                                                                                                                                                                                                                                                                                                                                                                                                                                                                                                                                                                                                                                                                                                                                                                                                                                                                                                                                                                                                                                                                                                                                                                                                                                                                                                                                                                                                                                                                                                                                                                                                                                                                                                                                                                                                                                                                                                                                                                                           | 52                                      | CODIAEUM VARIEGATUM 'MAMMEY'                                                                             | MAMMEY CROTON                                           | 24 IN.                                | 18 IN.                             | #3             | 2' O.C.                                | M      | N           | FULL TO BASE                                                                                           |
| CRO                                                                                                                                                                                                                                                                                                                                                                                                                                                                                                                                                                                                                                                                                                                                                                                                                                                                                                                                                                                                                                                                                                                                                                                                                                                                                                                                                                                                                                                                                                                                                                                                                                                                                                                                                                                                                                                                                                                                                                                                                                                                                                                            | 62                                      | CODIAEUM VARIEGATUM 'PETRA'                                                                              | PETRA CROTON                                            | 22"                                   | 20"                                | #3             | 2' O.C.                                | M      | N           | FULL & THICK TO BASE                                                                                   |
| DVE1<br>HAP                                                                                                                                                                                                                                                                                                                                                                                                                                                                                                                                                                                                                                                                                                                                                                                                                                                                                                                                                                                                                                                                                                                                                                                                                                                                                                                                                                                                                                                                                                                                                                                                                                                                                                                                                                                                                                                                                                                                                                                                                                                                                                                    | 37<br>82                                | DIETES VEGETA<br>HAMELIA PATENS                                                                          | AFRICAN IRIS<br>FIREBUSH                                | 24"<br>24 IN.                         | 18"<br>16 IN.                      | #3<br>#3       | 2' O.C.<br>2' O.C.                     | M<br>V | N<br>Y      | FULL & THICK TO BASE<br>FULL TO BASE                                                                   |
| HIP                                                                                                                                                                                                                                                                                                                                                                                                                                                                                                                                                                                                                                                                                                                                                                                                                                                                                                                                                                                                                                                                                                                                                                                                                                                                                                                                                                                                                                                                                                                                                                                                                                                                                                                                                                                                                                                                                                                                                                                                                                                                                                                            | 4                                       | HIBISCUS SP. 'PINK'                                                                                      | PINK HIBISCUS                                           | 24 IIV.<br>5'                         | 3'                                 | #3<br>#25      | 2 O.C.<br>A.S.                         | L      | N           | FULL DENSE CANOPY                                                                                      |
|                                                                                                                                                                                                                                                                                                                                                                                                                                                                                                                                                                                                                                                                                                                                                                                                                                                                                                                                                                                                                                                                                                                                                                                                                                                                                                                                                                                                                                                                                                                                                                                                                                                                                                                                                                                                                                                                                                                                                                                                                                                                                                                                | 7                                       | THE COOK OF A THANK                                                                                      | THACTIBLECOO                                            | 3                                     | 3                                  | #20            | ۸.٥.                                   | _      |             | SPECIMEN                                                                                               |
| ILV                                                                                                                                                                                                                                                                                                                                                                                                                                                                                                                                                                                                                                                                                                                                                                                                                                                                                                                                                                                                                                                                                                                                                                                                                                                                                                                                                                                                                                                                                                                                                                                                                                                                                                                                                                                                                                                                                                                                                                                                                                                                                                                            | 511                                     | ILEX VOMITORIA 'STOKES DWARF'                                                                            | STOKES DWARF                                            | 12 IN.                                | 12 IN.                             | #3             | 2' O.C.                                | V      | Υ           | FULL & THICK TO BASE                                                                                   |
| MYF                                                                                                                                                                                                                                                                                                                                                                                                                                                                                                                                                                                                                                                                                                                                                                                                                                                                                                                                                                                                                                                                                                                                                                                                                                                                                                                                                                                                                                                                                                                                                                                                                                                                                                                                                                                                                                                                                                                                                                                                                                                                                                                            | 317                                     | MYRCIANTHES FRAGRANS                                                                                     | SIMPSON'S STOPPER                                       | 24"                                   | 16"                                | #3MIN          | 2' O.C.                                | V      | Υ           | FULL TO BASE                                                                                           |
| POM                                                                                                                                                                                                                                                                                                                                                                                                                                                                                                                                                                                                                                                                                                                                                                                                                                                                                                                                                                                                                                                                                                                                                                                                                                                                                                                                                                                                                                                                                                                                                                                                                                                                                                                                                                                                                                                                                                                                                                                                                                                                                                                            | 20                                      | PODOCARPUS MACROPHYLLUS                                                                                  | PODOCARPUS                                              | 48"                                   | 3-4'                               | -              | 3' O.C.                                | M      | N           | FULL TO BASE                                                                                           |
| POP                                                                                                                                                                                                                                                                                                                                                                                                                                                                                                                                                                                                                                                                                                                                                                                                                                                                                                                                                                                                                                                                                                                                                                                                                                                                                                                                                                                                                                                                                                                                                                                                                                                                                                                                                                                                                                                                                                                                                                                                                                                                                                                            | 121                                     | PODOCARPUS MACROPHYLLUS 'PRINGLES'                                                                       | DWARF PODOCARPUS                                        | 14 IN.                                | 12 IN.                             | #3             | 2' O.C.                                | L      | N           | FULL & THICK TO BASE                                                                                   |
| TFL                                                                                                                                                                                                                                                                                                                                                                                                                                                                                                                                                                                                                                                                                                                                                                                                                                                                                                                                                                                                                                                                                                                                                                                                                                                                                                                                                                                                                                                                                                                                                                                                                                                                                                                                                                                                                                                                                                                                                                                                                                                                                                                            | 86                                      | TRIPSACUM FLORIDANA                                                                                      | FLORIDA GAMMA GRASS                                     | 18 IN.                                | 18 IN.                             | #3             | 2.5' O.C.                              | V      | Υ           | FULL CLUMP                                                                                             |
| VINES                                                                                                                                                                                                                                                                                                                                                                                                                                                                                                                                                                                                                                                                                                                                                                                                                                                                                                                                                                                                                                                                                                                                                                                                                                                                                                                                                                                                                                                                                                                                                                                                                                                                                                                                                                                                                                                                                                                                                                                                                                                                                                                          | S                                       |                                                                                                          |                                                         |                                       |                                    |                |                                        |        |             |                                                                                                        |
|                                                                                                                                                                                                                                                                                                                                                                                                                                                                                                                                                                                                                                                                                                                                                                                                                                                                                                                                                                                                                                                                                                                                                                                                                                                                                                                                                                                                                                                                                                                                                                                                                                                                                                                                                                                                                                                                                                                                                                                                                                                                                                                                | QTY.                                    | BOTANICAL NAME                                                                                           | COMMON NAME                                             | HEIGHT                                | SPREAD                             | GAL.           | SPACING                                | D.T.   | NATIVE      | REMARKS                                                                                                |
| KEY                                                                                                                                                                                                                                                                                                                                                                                                                                                                                                                                                                                                                                                                                                                                                                                                                                                                                                                                                                                                                                                                                                                                                                                                                                                                                                                                                                                                                                                                                                                                                                                                                                                                                                                                                                                                                                                                                                                                                                                                                                                                                                                            | 1                                       | CRYPTOSTEGIA MADAGASCARIENSIS                                                                            | RUBBER VINE                                             | 5'                                    | 4*5'                               | #25            | A.S.                                   | L      | N           | STANDARD FULL DENSE CANOPY                                                                             |
|                                                                                                                                                                                                                                                                                                                                                                                                                                                                                                                                                                                                                                                                                                                                                                                                                                                                                                                                                                                                                                                                                                                                                                                                                                                                                                                                                                                                                                                                                                                                                                                                                                                                                                                                                                                                                                                                                                                                                                                                                                                                                                                                |                                         |                                                                                                          |                                                         |                                       |                                    |                |                                        |        |             |                                                                                                        |
| CRM                                                                                                                                                                                                                                                                                                                                                                                                                                                                                                                                                                                                                                                                                                                                                                                                                                                                                                                                                                                                                                                                                                                                                                                                                                                                                                                                                                                                                                                                                                                                                                                                                                                                                                                                                                                                                                                                                                                                                                                                                                                                                                                            |                                         | OVER                                                                                                     |                                                         |                                       |                                    |                |                                        |        |             |                                                                                                        |
| CRM<br><b>GRO</b> l                                                                                                                                                                                                                                                                                                                                                                                                                                                                                                                                                                                                                                                                                                                                                                                                                                                                                                                                                                                                                                                                                                                                                                                                                                                                                                                                                                                                                                                                                                                                                                                                                                                                                                                                                                                                                                                                                                                                                                                                                                                                                                            | JNDC                                    |                                                                                                          | COMMON NAME                                             | HEIGHT                                | SPRFAD                             | GAI            | SPACING                                | р.т    | NATIVE      | REMARKS                                                                                                |
| CRM<br>GROU<br>KEY                                                                                                                                                                                                                                                                                                                                                                                                                                                                                                                                                                                                                                                                                                                                                                                                                                                                                                                                                                                                                                                                                                                                                                                                                                                                                                                                                                                                                                                                                                                                                                                                                                                                                                                                                                                                                                                                                                                                                                                                                                                                                                             | JNDC                                    | DVER BOTANICAL NAME ANNUALS SPP.                                                                         | COMMON NAME ANNUALS IN SEASON                           | HEIGHT<br>4-6 IN.                     | SPREAD<br>POTS                     | GAL.           | SPACING<br>1' O.C.                     | D.T.   | NATIVE<br>N | REMARKS COORDINATE W/OWNER                                                                             |
| GROU<br>KEY<br>ANN                                                                                                                                                                                                                                                                                                                                                                                                                                                                                                                                                                                                                                                                                                                                                                                                                                                                                                                                                                                                                                                                                                                                                                                                                                                                                                                                                                                                                                                                                                                                                                                                                                                                                                                                                                                                                                                                                                                                                                                                                                                                                                             | JNDC(<br>QTY.<br>27                     | ANNUALS SPP.                                                                                             | ANNUALS IN SEASON                                       | 4-6 IN.                               | POTS                               |                | 1' O.C.                                |        |             | COORDINATE W/OWNER<br>SEASON                                                                           |
| GROUNE SERVICE | JNDC(<br>QTY.<br>27<br>267              | ANNUALS SPP. FICUS MICROCARPA 'GREEN ISLAND'                                                             | ANNUALS IN SEASON GREEN ISLAND FICUS                    | 4-6 IN.<br>12 IN.                     | POTS<br>12 IN.                     | #3             | 1' O.C.<br>2' O.C.                     | L      | N           | COORDINATE W/OWNER<br>SEASON<br>FULL & THICK TO BASE                                                   |
| GROUNE SERVICE | JNDC(<br>QTY.<br>27                     | ANNUALS SPP.                                                                                             | ANNUALS IN SEASON                                       | 4-6 IN.                               | POTS                               |                | 1' O.C.                                |        |             | COORDINATE W/OWNER<br>SEASON<br>FULL & THICK TO BASE<br>FULL & THICK TO BASE                           |
| GROUNE KEY ANN FIM LIR                                                                                                                                                                                                                                                                                                                                                                                                                                                                                                                                                                                                                                                                                                                                                                                                                                                                                                                                                                                                                                                                                                                                                                                                                                                                                                                                                                                                                                                                                                                                                                                                                                                                                                                                                                                                                                                                                                                                                                                                                                                                                                         | JNDC(<br>QTY.<br>27<br>267<br>284       | ANNUALS SPP.  FICUS MICROCARPA 'GREEN ISLAND' LIRIOPE MUSCARI                                            | ANNUALS IN SEASON GREEN ISLAND FICUS LIRIOPE            | 4-6 IN.<br>12 IN.<br>12 IN.           | POTS<br>12 IN.<br>12 IN.           | #3<br>#1       | 1' O.C.<br>2' O.C.<br>1/ft²            | L<br>M | N<br>N      | COORDINATE W/OWNER<br>SEASON<br>FULL & THICK TO BASE<br>FULL & THICK TO BASE<br>BIG BLUE               |
| GROUNE SERVICE | JNDC(<br>QTY.<br>27<br>267              | ANNUALS SPP. FICUS MICROCARPA 'GREEN ISLAND'                                                             | ANNUALS IN SEASON GREEN ISLAND FICUS                    | 4-6 IN.<br>12 IN.                     | POTS<br>12 IN.                     | #3             | 1' O.C.<br>2' O.C.                     | L      | N           | COORDINATE W/OWNER<br>SEASON<br>FULL & THICK TO BASE<br>FULL & THICK TO BASE                           |
| GROUKEY ANN FIM LIR SPS                                                                                                                                                                                                                                                                                                                                                                                                                                                                                                                                                                                                                                                                                                                                                                                                                                                                                                                                                                                                                                                                                                                                                                                                                                                                                                                                                                                                                                                                                                                                                                                                                                                                                                                                                                                                                                                                                                                                                                                                                                                                                                        | JNDC0<br>QTY.<br>27<br>267<br>284<br>26 | BOTANICAL NAME  ANNUALS SPP.  FICUS MICROCARPA 'GREEN ISLAND' LIRIOPE MUSCARI  SPATHIPHYLLUM 'SENSATION' | ANNUALS IN SEASON GREEN ISLAND FICUS LIRIOPE PEACE LILY | 4-6 IN.<br>12 IN.<br>12 IN.<br>20 IN. | POTS<br>12 IN.<br>12 IN.<br>18 IN. | #3<br>#1<br>#3 | 1' O.C.<br>2' O.C.<br>1/ft²<br>2' O.C. | M<br>L | N<br>N<br>N | COORDINATE W/OWNER<br>SEASON<br>FULL & THICK TO BASE<br>FULL & THICK TO BASE<br>BIG BLUE<br>FULL CLUMP |