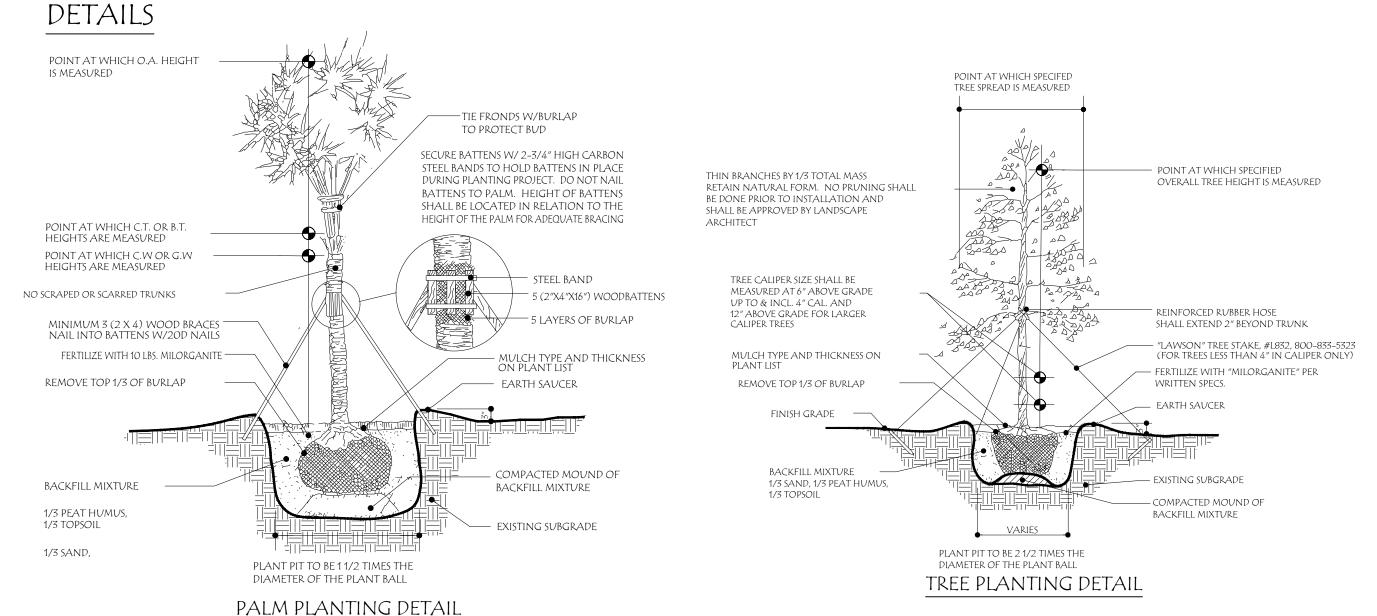

#### PLANT LIST

| TREE                                                                                                                                                                                                                                                                                                                                                                                                                                                                                                                                                                                                                                                                                                                                                                                                                                                                                                                                                                                                                                                                                                                                                                                                                                                                                                                                                                                                                                                                                                                                                                                                                                                                                                                                                                                                                                                                                                                                                                                                                                                                                                                           | S                                       |                                                                                                          |                                                         |                                       |                                    |                |                                        |        |             |                                                                                                        |
|--------------------------------------------------------------------------------------------------------------------------------------------------------------------------------------------------------------------------------------------------------------------------------------------------------------------------------------------------------------------------------------------------------------------------------------------------------------------------------------------------------------------------------------------------------------------------------------------------------------------------------------------------------------------------------------------------------------------------------------------------------------------------------------------------------------------------------------------------------------------------------------------------------------------------------------------------------------------------------------------------------------------------------------------------------------------------------------------------------------------------------------------------------------------------------------------------------------------------------------------------------------------------------------------------------------------------------------------------------------------------------------------------------------------------------------------------------------------------------------------------------------------------------------------------------------------------------------------------------------------------------------------------------------------------------------------------------------------------------------------------------------------------------------------------------------------------------------------------------------------------------------------------------------------------------------------------------------------------------------------------------------------------------------------------------------------------------------------------------------------------------|-----------------------------------------|----------------------------------------------------------------------------------------------------------|---------------------------------------------------------|---------------------------------------|------------------------------------|----------------|----------------------------------------|--------|-------------|--------------------------------------------------------------------------------------------------------|
| KEY                                                                                                                                                                                                                                                                                                                                                                                                                                                                                                                                                                                                                                                                                                                                                                                                                                                                                                                                                                                                                                                                                                                                                                                                                                                                                                                                                                                                                                                                                                                                                                                                                                                                                                                                                                                                                                                                                                                                                                                                                                                                                                                            |                                         | BOTANICAL NAME                                                                                           | COMMON NAME                                             | HEIGHT                                |                                    | CALIPER        | SPACING                                |        |             | REMARKS                                                                                                |
| BS                                                                                                                                                                                                                                                                                                                                                                                                                                                                                                                                                                                                                                                                                                                                                                                                                                                                                                                                                                                                                                                                                                                                                                                                                                                                                                                                                                                                                                                                                                                                                                                                                                                                                                                                                                                                                                                                                                                                                                                                                                                                                                                             | 8                                       | BURSERA SIMARUBA                                                                                         | GUMBO LIMBO                                             | 12'                                   | 5-6'                               | 2" MIN.        | A.S.                                   | V      | Υ           | 6' C.T. MIN. FULL<br>SPECIMEN                                                                          |
| CS                                                                                                                                                                                                                                                                                                                                                                                                                                                                                                                                                                                                                                                                                                                                                                                                                                                                                                                                                                                                                                                                                                                                                                                                                                                                                                                                                                                                                                                                                                                                                                                                                                                                                                                                                                                                                                                                                                                                                                                                                                                                                                                             | 9                                       | CONOCARPUS ERECTUS 'SERICEUS'                                                                            | SILVER BUTTONWOOD                                       | 12 FT.                                | 6 FT.                              | 3.5 IN.        | A.S.                                   | V      | Υ           | FULL, STANDARD, 3' C.T.                                                                                |
| CS0                                                                                                                                                                                                                                                                                                                                                                                                                                                                                                                                                                                                                                                                                                                                                                                                                                                                                                                                                                                                                                                                                                                                                                                                                                                                                                                                                                                                                                                                                                                                                                                                                                                                                                                                                                                                                                                                                                                                                                                                                                                                                                                            | 6                                       | CUPRESSUS SEMPERVIRENS                                                                                   | ITALIAN CYPRESS                                         | 14'                                   | 3-4'                               | -              | A.S.                                   | M      | N           | FULL & THICK, MATCHED                                                                                  |
|                                                                                                                                                                                                                                                                                                                                                                                                                                                                                                                                                                                                                                                                                                                                                                                                                                                                                                                                                                                                                                                                                                                                                                                                                                                                                                                                                                                                                                                                                                                                                                                                                                                                                                                                                                                                                                                                                                                                                                                                                                                                                                                                |                                         |                                                                                                          |                                                         |                                       |                                    |                |                                        |        |             | HEIGHTS SPECIMENS                                                                                      |
| GA<br>QV                                                                                                                                                                                                                                                                                                                                                                                                                                                                                                                                                                                                                                                                                                                                                                                                                                                                                                                                                                                                                                                                                                                                                                                                                                                                                                                                                                                                                                                                                                                                                                                                                                                                                                                                                                                                                                                                                                                                                                                                                                                                                                                       | 2<br>2                                  | GARDENIA AUGUSTA 'MIAMI SUPREME' QUERCUS VIRGINIANA                                                      | MIAMI SUPREME GARDENIA<br>LIVE OAK                      | 4'<br>12'                             | 3'<br>6-7'                         | -<br>2.5"      | A.S.<br>A.S.                           | L<br>V | N<br>Y      | FULL, STANDARD,<br>FULL DENSE CANOPY, 6                                                                |
| QV                                                                                                                                                                                                                                                                                                                                                                                                                                                                                                                                                                                                                                                                                                                                                                                                                                                                                                                                                                                                                                                                                                                                                                                                                                                                                                                                                                                                                                                                                                                                                                                                                                                                                                                                                                                                                                                                                                                                                                                                                                                                                                                             | 2                                       | QUERCUS VIRGINIANA                                                                                       | LIVE OAK                                                | 12                                    | 0-7                                | 2.5            | A.S.                                   | V      | '           | C.T.                                                                                                   |
| PALM                                                                                                                                                                                                                                                                                                                                                                                                                                                                                                                                                                                                                                                                                                                                                                                                                                                                                                                                                                                                                                                                                                                                                                                                                                                                                                                                                                                                                                                                                                                                                                                                                                                                                                                                                                                                                                                                                                                                                                                                                                                                                                                           | ıs                                      |                                                                                                          |                                                         |                                       |                                    |                |                                        |        |             |                                                                                                        |
| KEY                                                                                                                                                                                                                                                                                                                                                                                                                                                                                                                                                                                                                                                                                                                                                                                                                                                                                                                                                                                                                                                                                                                                                                                                                                                                                                                                                                                                                                                                                                                                                                                                                                                                                                                                                                                                                                                                                                                                                                                                                                                                                                                            |                                         | BOTANICAL NAME                                                                                           | COMMON NAME                                             | HEIGHT                                |                                    | CALIPER        | SPACING                                | D.T.   | NATIVE      | REMARKS                                                                                                |
| AM3                                                                                                                                                                                                                                                                                                                                                                                                                                                                                                                                                                                                                                                                                                                                                                                                                                                                                                                                                                                                                                                                                                                                                                                                                                                                                                                                                                                                                                                                                                                                                                                                                                                                                                                                                                                                                                                                                                                                                                                                                                                                                                                            | 1                                       | ADONIDIA MERRILLII                                                                                       | CHRISTMAS PALM TRIPLE                                   | 8'                                    | G.W.                               | TRIPLE         | A.S.                                   | L      | N           | FULL & THICK, TRIPLE                                                                                   |
| ON.                                                                                                                                                                                                                                                                                                                                                                                                                                                                                                                                                                                                                                                                                                                                                                                                                                                                                                                                                                                                                                                                                                                                                                                                                                                                                                                                                                                                                                                                                                                                                                                                                                                                                                                                                                                                                                                                                                                                                                                                                                                                                                                            | -                                       |                                                                                                          | OOOONIUT DALM                                           | 0.40.57                               | 0.144                              | 00.111         | 4.0                                    | .,     |             | TRUNK, SCAR FREE                                                                                       |
| CN                                                                                                                                                                                                                                                                                                                                                                                                                                                                                                                                                                                                                                                                                                                                                                                                                                                                                                                                                                                                                                                                                                                                                                                                                                                                                                                                                                                                                                                                                                                                                                                                                                                                                                                                                                                                                                                                                                                                                                                                                                                                                                                             | 5                                       | COCOS NUCIFERA 'GREEN MALAYAN'                                                                           | COCONUT PALM                                            | 8-16 FT.                              | G.W.                               | 30 IN.<br>MIN. | A.S.                                   | V      | N           | FULL, CURVED, HEIGHTS<br>NOTED ON PLAN AS G.W                                                          |
| HL                                                                                                                                                                                                                                                                                                                                                                                                                                                                                                                                                                                                                                                                                                                                                                                                                                                                                                                                                                                                                                                                                                                                                                                                                                                                                                                                                                                                                                                                                                                                                                                                                                                                                                                                                                                                                                                                                                                                                                                                                                                                                                                             | 6                                       | HYOPHORBE LAGENICAULIS                                                                                   | BOTTLE PALM                                             | 4'                                    | O.A.                               | TRIPLE         | A.S.                                   | M      | N           |                                                                                                        |
| PD                                                                                                                                                                                                                                                                                                                                                                                                                                                                                                                                                                                                                                                                                                                                                                                                                                                                                                                                                                                                                                                                                                                                                                                                                                                                                                                                                                                                                                                                                                                                                                                                                                                                                                                                                                                                                                                                                                                                                                                                                                                                                                                             | 4                                       | PHOENIX DACTYLIFERA 'MEDJOOL'                                                                            | MEDJOOL DATE PALM                                       | 12'                                   | G.W.                               | HEAVY          | A.S.                                   | M      | N           | FULL & THICK, SPECIMEI                                                                                 |
|                                                                                                                                                                                                                                                                                                                                                                                                                                                                                                                                                                                                                                                                                                                                                                                                                                                                                                                                                                                                                                                                                                                                                                                                                                                                                                                                                                                                                                                                                                                                                                                                                                                                                                                                                                                                                                                                                                                                                                                                                                                                                                                                |                                         |                                                                                                          |                                                         |                                       |                                    |                |                                        |        |             | MATCHED HEIGHTS                                                                                        |
| PR2                                                                                                                                                                                                                                                                                                                                                                                                                                                                                                                                                                                                                                                                                                                                                                                                                                                                                                                                                                                                                                                                                                                                                                                                                                                                                                                                                                                                                                                                                                                                                                                                                                                                                                                                                                                                                                                                                                                                                                                                                                                                                                                            | 1                                       | PHOENIX ROEBELENII                                                                                       | DOUBLE PYGMY DATE<br>PALM                               | 5-6'                                  | O.A.                               | DOUBLE         | A.S.                                   | М      | N           | FULL & THICK DOUBLE TRUNK                                                                              |
| PT                                                                                                                                                                                                                                                                                                                                                                                                                                                                                                                                                                                                                                                                                                                                                                                                                                                                                                                                                                                                                                                                                                                                                                                                                                                                                                                                                                                                                                                                                                                                                                                                                                                                                                                                                                                                                                                                                                                                                                                                                                                                                                                             | 4                                       | PTYCHOSPERMA ELEGANS                                                                                     | ALEXANDER PALM 'SINGLE'                                 | 8'                                    | G.W.                               | SINGLE         | A.S.                                   | М      | N           | FULL, SINGLE                                                                                           |
|                                                                                                                                                                                                                                                                                                                                                                                                                                                                                                                                                                                                                                                                                                                                                                                                                                                                                                                                                                                                                                                                                                                                                                                                                                                                                                                                                                                                                                                                                                                                                                                                                                                                                                                                                                                                                                                                                                                                                                                                                                                                                                                                |                                         |                                                                                                          |                                                         |                                       |                                    |                |                                        |        |             | TRUNK,SCAR FREE                                                                                        |
| PT2                                                                                                                                                                                                                                                                                                                                                                                                                                                                                                                                                                                                                                                                                                                                                                                                                                                                                                                                                                                                                                                                                                                                                                                                                                                                                                                                                                                                                                                                                                                                                                                                                                                                                                                                                                                                                                                                                                                                                                                                                                                                                                                            | 4                                       | PTYCHOSPERMA ELEGANS                                                                                     | ALEXANDER PALM<br>'DOUBLE'                              | 8'                                    | G.W.                               | DOUBLE         | A.S.                                   | M      | N           | FULL, DOUBLE TRUNK,<br>MATCHED HEIGHTS SCA<br>FREE                                                     |
| SP1                                                                                                                                                                                                                                                                                                                                                                                                                                                                                                                                                                                                                                                                                                                                                                                                                                                                                                                                                                                                                                                                                                                                                                                                                                                                                                                                                                                                                                                                                                                                                                                                                                                                                                                                                                                                                                                                                                                                                                                                                                                                                                                            | 17                                      | SABAL PALMETTO                                                                                           | SABAL PALM                                              | 12-24'                                | C.T.                               |                | A.S.                                   | V      | Υ           | CURVED, MIXED HEIGHT                                                                                   |
|                                                                                                                                                                                                                                                                                                                                                                                                                                                                                                                                                                                                                                                                                                                                                                                                                                                                                                                                                                                                                                                                                                                                                                                                                                                                                                                                                                                                                                                                                                                                                                                                                                                                                                                                                                                                                                                                                                                                                                                                                                                                                                                                |                                         |                                                                                                          |                                                         |                                       |                                    |                |                                        |        |             | HURRICANE CUT, SLICK<br>TRUNKS                                                                         |
| SP                                                                                                                                                                                                                                                                                                                                                                                                                                                                                                                                                                                                                                                                                                                                                                                                                                                                                                                                                                                                                                                                                                                                                                                                                                                                                                                                                                                                                                                                                                                                                                                                                                                                                                                                                                                                                                                                                                                                                                                                                                                                                                                             | 12                                      | SABAL PALMETTO                                                                                           | SABAL PALM                                              | 14-18'                                | C.T.                               |                | A.S.                                   | V      | Υ           | STRAIGHT, MIXED                                                                                        |
|                                                                                                                                                                                                                                                                                                                                                                                                                                                                                                                                                                                                                                                                                                                                                                                                                                                                                                                                                                                                                                                                                                                                                                                                                                                                                                                                                                                                                                                                                                                                                                                                                                                                                                                                                                                                                                                                                                                                                                                                                                                                                                                                |                                         |                                                                                                          |                                                         |                                       |                                    |                |                                        |        |             | HEIGHTS, HURRICANE                                                                                     |
| TR3                                                                                                                                                                                                                                                                                                                                                                                                                                                                                                                                                                                                                                                                                                                                                                                                                                                                                                                                                                                                                                                                                                                                                                                                                                                                                                                                                                                                                                                                                                                                                                                                                                                                                                                                                                                                                                                                                                                                                                                                                                                                                                                            | 7                                       | THRINAX RADIATA                                                                                          | FLORIDA THATCH PALM                                     | 5-6'                                  | O.A.                               | TRIPLE         | A.S.                                   | V      | Y           | CUT, SLICK TRUNKS<br>FULL & THICK, TRIPLE,                                                             |
| IKS                                                                                                                                                                                                                                                                                                                                                                                                                                                                                                                                                                                                                                                                                                                                                                                                                                                                                                                                                                                                                                                                                                                                                                                                                                                                                                                                                                                                                                                                                                                                                                                                                                                                                                                                                                                                                                                                                                                                                                                                                                                                                                                            | ,                                       | THRINAX RADIATA                                                                                          | 'TRIPLE'                                                | 5-0                                   | U.A.                               | IKIPLE         | A.S.                                   | V      | T           | MATCHED HEIGHTS                                                                                        |
| VM3                                                                                                                                                                                                                                                                                                                                                                                                                                                                                                                                                                                                                                                                                                                                                                                                                                                                                                                                                                                                                                                                                                                                                                                                                                                                                                                                                                                                                                                                                                                                                                                                                                                                                                                                                                                                                                                                                                                                                                                                                                                                                                                            | 2                                       | VEITCHIA MONTGOMERYANA                                                                                   | MONTGOMERY PALM                                         | 8'                                    | G.W.                               | TRIPLE         | A.S.                                   | M      | N           | FULL & THICK, TRIPLE,                                                                                  |
|                                                                                                                                                                                                                                                                                                                                                                                                                                                                                                                                                                                                                                                                                                                                                                                                                                                                                                                                                                                                                                                                                                                                                                                                                                                                                                                                                                                                                                                                                                                                                                                                                                                                                                                                                                                                                                                                                                                                                                                                                                                                                                                                |                                         |                                                                                                          | 'TRIPLE'                                                |                                       |                                    |                |                                        |        |             | MATCHED HEIGHTS                                                                                        |
| ACCE                                                                                                                                                                                                                                                                                                                                                                                                                                                                                                                                                                                                                                                                                                                                                                                                                                                                                                                                                                                                                                                                                                                                                                                                                                                                                                                                                                                                                                                                                                                                                                                                                                                                                                                                                                                                                                                                                                                                                                                                                                                                                                                           | ENTS                                    |                                                                                                          |                                                         |                                       |                                    |                |                                        |        |             |                                                                                                        |
| KEY                                                                                                                                                                                                                                                                                                                                                                                                                                                                                                                                                                                                                                                                                                                                                                                                                                                                                                                                                                                                                                                                                                                                                                                                                                                                                                                                                                                                                                                                                                                                                                                                                                                                                                                                                                                                                                                                                                                                                                                                                                                                                                                            |                                         | BOTANICAL NAME                                                                                           | COMMON NAME                                             | HEIGHT                                | SPREAD                             | GAL.           | SPACING                                |        |             | REMARKS                                                                                                |
| AGA                                                                                                                                                                                                                                                                                                                                                                                                                                                                                                                                                                                                                                                                                                                                                                                                                                                                                                                                                                                                                                                                                                                                                                                                                                                                                                                                                                                                                                                                                                                                                                                                                                                                                                                                                                                                                                                                                                                                                                                                                                                                                                                            | 16                                      | AGAVE ATTENUATA                                                                                          | SPINELESS AGAVE                                         | 30"                                   | 30"                                | "0             | A.S.                                   | V      | N           | SPECIMEN 1 P.P.P.                                                                                      |
| ALZ<br>COR                                                                                                                                                                                                                                                                                                                                                                                                                                                                                                                                                                                                                                                                                                                                                                                                                                                                                                                                                                                                                                                                                                                                                                                                                                                                                                                                                                                                                                                                                                                                                                                                                                                                                                                                                                                                                                                                                                                                                                                                                                                                                                                     | 28<br>19                                | ALPINIA ZERUMBET CORDYLINE FRUTICOSA 'AUNTIE LOU'                                                        | SHELL GINGER<br>AUNTIE LOU TI PLANT                     | 24"<br>2'                             | 18"<br>O.A.                        | #3<br>#3       | 2' O.C.<br>A.S.                        | L<br>L | N<br>N      | FULL TO BASE<br>FULL TO BASE 3 P.P.P.                                                                  |
| CBM                                                                                                                                                                                                                                                                                                                                                                                                                                                                                                                                                                                                                                                                                                                                                                                                                                                                                                                                                                                                                                                                                                                                                                                                                                                                                                                                                                                                                                                                                                                                                                                                                                                                                                                                                                                                                                                                                                                                                                                                                                                                                                                            | 8                                       | CORDYLINE FRUTICOSA AUNTIE LOU  CORDYLINE FRUTICOSA 'BLACK MAGIC'                                        |                                                         | 2'                                    | O.A.<br>2'                         | #3             | A.S.<br>A.S.                           | L      | N<br>N      | FULL TO BASE 3 P.P.P.                                                                                  |
| CBM                                                                                                                                                                                                                                                                                                                                                                                                                                                                                                                                                                                                                                                                                                                                                                                                                                                                                                                                                                                                                                                                                                                                                                                                                                                                                                                                                                                                                                                                                                                                                                                                                                                                                                                                                                                                                                                                                                                                                                                                                                                                                                                            | 11                                      | CORDYLINE FRUTICOSA 'BLACK MAGIC'                                                                        |                                                         | 2'                                    | 2'                                 | #3             | A.S.                                   | L      | N           | FULL TO BASE 3 P.P.P                                                                                   |
| CRQ1                                                                                                                                                                                                                                                                                                                                                                                                                                                                                                                                                                                                                                                                                                                                                                                                                                                                                                                                                                                                                                                                                                                                                                                                                                                                                                                                                                                                                                                                                                                                                                                                                                                                                                                                                                                                                                                                                                                                                                                                                                                                                                                           | 12                                      | CRINUM AUGUSTUM 'QUEEN EMMA'                                                                             | QUEEN EMMA CRINUM                                       | 30"                                   | 30"                                | "0             | A.S.                                   | М      | N           | FULL, 1 P.P.P.                                                                                         |
|                                                                                                                                                                                                                                                                                                                                                                                                                                                                                                                                                                                                                                                                                                                                                                                                                                                                                                                                                                                                                                                                                                                                                                                                                                                                                                                                                                                                                                                                                                                                                                                                                                                                                                                                                                                                                                                                                                                                                                                                                                                                                                                                |                                         |                                                                                                          |                                                         |                                       |                                    |                |                                        |        |             |                                                                                                        |
| SHRU                                                                                                                                                                                                                                                                                                                                                                                                                                                                                                                                                                                                                                                                                                                                                                                                                                                                                                                                                                                                                                                                                                                                                                                                                                                                                                                                                                                                                                                                                                                                                                                                                                                                                                                                                                                                                                                                                                                                                                                                                                                                                                                           | JBS                                     |                                                                                                          |                                                         |                                       |                                    |                |                                        |        |             |                                                                                                        |
| KEY                                                                                                                                                                                                                                                                                                                                                                                                                                                                                                                                                                                                                                                                                                                                                                                                                                                                                                                                                                                                                                                                                                                                                                                                                                                                                                                                                                                                                                                                                                                                                                                                                                                                                                                                                                                                                                                                                                                                                                                                                                                                                                                            | QTY.                                    |                                                                                                          | COMMON NAME                                             | HEIGHT                                | SPREAD                             | GAL.           | SPACING                                |        | -           | REMARKS                                                                                                |
| CHR                                                                                                                                                                                                                                                                                                                                                                                                                                                                                                                                                                                                                                                                                                                                                                                                                                                                                                                                                                                                                                                                                                                                                                                                                                                                                                                                                                                                                                                                                                                                                                                                                                                                                                                                                                                                                                                                                                                                                                                                                                                                                                                            | 180                                     | CHRYSOBALANUS ICACO 'RED TIP'                                                                            | RED TIP COCOPLUM                                        | 24"                                   | 16"                                | #3 MIN         | 2' O.C.                                | V      | Y           | FULL TO BASE                                                                                           |
| COM1                                                                                                                                                                                                                                                                                                                                                                                                                                                                                                                                                                                                                                                                                                                                                                                                                                                                                                                                                                                                                                                                                                                                                                                                                                                                                                                                                                                                                                                                                                                                                                                                                                                                                                                                                                                                                                                                                                                                                                                                                                                                                                                           | 52                                      | CODIAEUM VARIEGATUM 'MAMMEY'                                                                             | MAMMEY CROTON                                           | 24 IN.                                | 18 IN.                             | #3             | 2' O.C.                                | M      | N           | FULL TO BASE                                                                                           |
| CRO                                                                                                                                                                                                                                                                                                                                                                                                                                                                                                                                                                                                                                                                                                                                                                                                                                                                                                                                                                                                                                                                                                                                                                                                                                                                                                                                                                                                                                                                                                                                                                                                                                                                                                                                                                                                                                                                                                                                                                                                                                                                                                                            | 62                                      | CODIAEUM VARIEGATUM 'PETRA'                                                                              | PETRA CROTON                                            | 22"                                   | 20"                                | #3             | 2' O.C.                                | M      | N           | FULL & THICK TO BASE                                                                                   |
| DVE1<br>HAP                                                                                                                                                                                                                                                                                                                                                                                                                                                                                                                                                                                                                                                                                                                                                                                                                                                                                                                                                                                                                                                                                                                                                                                                                                                                                                                                                                                                                                                                                                                                                                                                                                                                                                                                                                                                                                                                                                                                                                                                                                                                                                                    | 37<br>82                                | DIETES VEGETA<br>HAMELIA PATENS                                                                          | AFRICAN IRIS<br>FIREBUSH                                | 24"<br>24 IN.                         | 18"<br>16 IN.                      | #3<br>#3       | 2' O.C.<br>2' O.C.                     | M<br>V | N<br>Y      | FULL & THICK TO BASE<br>FULL TO BASE                                                                   |
| HIP                                                                                                                                                                                                                                                                                                                                                                                                                                                                                                                                                                                                                                                                                                                                                                                                                                                                                                                                                                                                                                                                                                                                                                                                                                                                                                                                                                                                                                                                                                                                                                                                                                                                                                                                                                                                                                                                                                                                                                                                                                                                                                                            | 4                                       | HIBISCUS SP. 'PINK'                                                                                      | PINK HIBISCUS                                           | 24 IIV.<br>5'                         | 3'                                 | #3<br>#25      | 2 O.C.<br>A.S.                         | L      | N           | FULL DENSE CANOPY                                                                                      |
|                                                                                                                                                                                                                                                                                                                                                                                                                                                                                                                                                                                                                                                                                                                                                                                                                                                                                                                                                                                                                                                                                                                                                                                                                                                                                                                                                                                                                                                                                                                                                                                                                                                                                                                                                                                                                                                                                                                                                                                                                                                                                                                                | 7                                       | THE COOK OF A THANK                                                                                      | THACTIBLECOO                                            | 3                                     | 3                                  | #20            | ۸.٥.                                   | _      |             | SPECIMEN                                                                                               |
| ILV                                                                                                                                                                                                                                                                                                                                                                                                                                                                                                                                                                                                                                                                                                                                                                                                                                                                                                                                                                                                                                                                                                                                                                                                                                                                                                                                                                                                                                                                                                                                                                                                                                                                                                                                                                                                                                                                                                                                                                                                                                                                                                                            | 511                                     | ILEX VOMITORIA 'STOKES DWARF'                                                                            | STOKES DWARF                                            | 12 IN.                                | 12 IN.                             | #3             | 2' O.C.                                | V      | Υ           | FULL & THICK TO BASE                                                                                   |
| MYF                                                                                                                                                                                                                                                                                                                                                                                                                                                                                                                                                                                                                                                                                                                                                                                                                                                                                                                                                                                                                                                                                                                                                                                                                                                                                                                                                                                                                                                                                                                                                                                                                                                                                                                                                                                                                                                                                                                                                                                                                                                                                                                            | 317                                     | MYRCIANTHES FRAGRANS                                                                                     | SIMPSON'S STOPPER                                       | 24"                                   | 16"                                | #3MIN          | 2' O.C.                                | V      | Υ           | FULL TO BASE                                                                                           |
| POM                                                                                                                                                                                                                                                                                                                                                                                                                                                                                                                                                                                                                                                                                                                                                                                                                                                                                                                                                                                                                                                                                                                                                                                                                                                                                                                                                                                                                                                                                                                                                                                                                                                                                                                                                                                                                                                                                                                                                                                                                                                                                                                            | 20                                      | PODOCARPUS MACROPHYLLUS                                                                                  | PODOCARPUS                                              | 48"                                   | 3-4'                               | -              | 3' O.C.                                | M      | N           | FULL TO BASE                                                                                           |
| POP                                                                                                                                                                                                                                                                                                                                                                                                                                                                                                                                                                                                                                                                                                                                                                                                                                                                                                                                                                                                                                                                                                                                                                                                                                                                                                                                                                                                                                                                                                                                                                                                                                                                                                                                                                                                                                                                                                                                                                                                                                                                                                                            | 121                                     | PODOCARPUS MACROPHYLLUS 'PRINGLES'                                                                       | DWARF PODOCARPUS                                        | 14 IN.                                | 12 IN.                             | #3             | 2' O.C.                                | L      | N           | FULL & THICK TO BASE                                                                                   |
| TFL                                                                                                                                                                                                                                                                                                                                                                                                                                                                                                                                                                                                                                                                                                                                                                                                                                                                                                                                                                                                                                                                                                                                                                                                                                                                                                                                                                                                                                                                                                                                                                                                                                                                                                                                                                                                                                                                                                                                                                                                                                                                                                                            | 86                                      | TRIPSACUM FLORIDANA                                                                                      | FLORIDA GAMMA GRASS                                     | 18 IN.                                | 18 IN.                             | #3             | 2.5' O.C.                              | V      | Υ           | FULL CLUMP                                                                                             |
| VINES                                                                                                                                                                                                                                                                                                                                                                                                                                                                                                                                                                                                                                                                                                                                                                                                                                                                                                                                                                                                                                                                                                                                                                                                                                                                                                                                                                                                                                                                                                                                                                                                                                                                                                                                                                                                                                                                                                                                                                                                                                                                                                                          | S                                       |                                                                                                          |                                                         |                                       |                                    |                |                                        |        |             |                                                                                                        |
|                                                                                                                                                                                                                                                                                                                                                                                                                                                                                                                                                                                                                                                                                                                                                                                                                                                                                                                                                                                                                                                                                                                                                                                                                                                                                                                                                                                                                                                                                                                                                                                                                                                                                                                                                                                                                                                                                                                                                                                                                                                                                                                                | QTY.                                    | BOTANICAL NAME                                                                                           | COMMON NAME                                             | HEIGHT                                | SPREAD                             | GAL.           | SPACING                                | D.T.   | NATIVE      | REMARKS                                                                                                |
| KEY                                                                                                                                                                                                                                                                                                                                                                                                                                                                                                                                                                                                                                                                                                                                                                                                                                                                                                                                                                                                                                                                                                                                                                                                                                                                                                                                                                                                                                                                                                                                                                                                                                                                                                                                                                                                                                                                                                                                                                                                                                                                                                                            | 1                                       | CRYPTOSTEGIA MADAGASCARIENSIS                                                                            | RUBBER VINE                                             | 5'                                    | 4*5'                               | #25            | A.S.                                   | L      | N           | STANDARD FULL DENSE CANOPY                                                                             |
|                                                                                                                                                                                                                                                                                                                                                                                                                                                                                                                                                                                                                                                                                                                                                                                                                                                                                                                                                                                                                                                                                                                                                                                                                                                                                                                                                                                                                                                                                                                                                                                                                                                                                                                                                                                                                                                                                                                                                                                                                                                                                                                                |                                         |                                                                                                          |                                                         |                                       |                                    |                |                                        |        |             |                                                                                                        |
| CRM                                                                                                                                                                                                                                                                                                                                                                                                                                                                                                                                                                                                                                                                                                                                                                                                                                                                                                                                                                                                                                                                                                                                                                                                                                                                                                                                                                                                                                                                                                                                                                                                                                                                                                                                                                                                                                                                                                                                                                                                                                                                                                                            |                                         | OVER                                                                                                     |                                                         |                                       |                                    |                |                                        |        |             |                                                                                                        |
| CRM<br><b>GRO</b> l                                                                                                                                                                                                                                                                                                                                                                                                                                                                                                                                                                                                                                                                                                                                                                                                                                                                                                                                                                                                                                                                                                                                                                                                                                                                                                                                                                                                                                                                                                                                                                                                                                                                                                                                                                                                                                                                                                                                                                                                                                                                                                            | JNDC                                    |                                                                                                          | COMMON NAME                                             | HEIGHT                                | SPRFAD                             | GAI            | SPACING                                | р.т    | NATIVE      | REMARKS                                                                                                |
| CRM<br>GROU<br>KEY                                                                                                                                                                                                                                                                                                                                                                                                                                                                                                                                                                                                                                                                                                                                                                                                                                                                                                                                                                                                                                                                                                                                                                                                                                                                                                                                                                                                                                                                                                                                                                                                                                                                                                                                                                                                                                                                                                                                                                                                                                                                                                             | JNDC                                    | DVER BOTANICAL NAME ANNUALS SPP.                                                                         | COMMON NAME ANNUALS IN SEASON                           | HEIGHT<br>4-6 IN.                     | SPREAD<br>POTS                     | GAL.           | SPACING<br>1' O.C.                     | D.T.   | NATIVE<br>N | REMARKS COORDINATE W/OWNER                                                                             |
| GROU<br>KEY<br>ANN                                                                                                                                                                                                                                                                                                                                                                                                                                                                                                                                                                                                                                                                                                                                                                                                                                                                                                                                                                                                                                                                                                                                                                                                                                                                                                                                                                                                                                                                                                                                                                                                                                                                                                                                                                                                                                                                                                                                                                                                                                                                                                             | JNDC(<br>QTY.<br>27                     | ANNUALS SPP.                                                                                             | ANNUALS IN SEASON                                       | 4-6 IN.                               | POTS                               |                | 1' O.C.                                |        |             | COORDINATE W/OWNER<br>SEASON                                                                           |
| GROUNE SERVICE | JNDC(<br>QTY.<br>27<br>267              | ANNUALS SPP. FICUS MICROCARPA 'GREEN ISLAND'                                                             | ANNUALS IN SEASON GREEN ISLAND FICUS                    | 4-6 IN.<br>12 IN.                     | POTS<br>12 IN.                     | #3             | 1' O.C.<br>2' O.C.                     | L      | N           | COORDINATE W/OWNER<br>SEASON<br>FULL & THICK TO BASE                                                   |
| GROUNE SERVICE | JNDC(<br>QTY.<br>27                     | ANNUALS SPP.                                                                                             | ANNUALS IN SEASON                                       | 4-6 IN.                               | POTS                               |                | 1' O.C.                                |        |             | COORDINATE W/OWNER<br>SEASON<br>FULL & THICK TO BASE<br>FULL & THICK TO BASE                           |
| GROUNE KEY ANN FIM LIR                                                                                                                                                                                                                                                                                                                                                                                                                                                                                                                                                                                                                                                                                                                                                                                                                                                                                                                                                                                                                                                                                                                                                                                                                                                                                                                                                                                                                                                                                                                                                                                                                                                                                                                                                                                                                                                                                                                                                                                                                                                                                                         | JNDC(<br>QTY.<br>27<br>267<br>284       | ANNUALS SPP.  FICUS MICROCARPA 'GREEN ISLAND' LIRIOPE MUSCARI                                            | ANNUALS IN SEASON GREEN ISLAND FICUS LIRIOPE            | 4-6 IN.<br>12 IN.<br>12 IN.           | POTS<br>12 IN.<br>12 IN.           | #3<br>#1       | 1' O.C.<br>2' O.C.<br>1/ft²            | L<br>M | N<br>N      | COORDINATE W/OWNER<br>SEASON<br>FULL & THICK TO BASE<br>FULL & THICK TO BASE<br>BIG BLUE               |
| GROUNE SERVICE | JNDC(<br>QTY.<br>27<br>267              | ANNUALS SPP. FICUS MICROCARPA 'GREEN ISLAND'                                                             | ANNUALS IN SEASON GREEN ISLAND FICUS                    | 4-6 IN.<br>12 IN.                     | POTS<br>12 IN.                     | #3             | 1' O.C.<br>2' O.C.                     | L      | N           | COORDINATE W/OWNER<br>SEASON<br>FULL & THICK TO BASE<br>FULL & THICK TO BASE                           |
| GROUKEY ANN FIM LIR SPS                                                                                                                                                                                                                                                                                                                                                                                                                                                                                                                                                                                                                                                                                                                                                                                                                                                                                                                                                                                                                                                                                                                                                                                                                                                                                                                                                                                                                                                                                                                                                                                                                                                                                                                                                                                                                                                                                                                                                                                                                                                                                                        | JNDC0<br>QTY.<br>27<br>267<br>284<br>26 | BOTANICAL NAME  ANNUALS SPP.  FICUS MICROCARPA 'GREEN ISLAND' LIRIOPE MUSCARI  SPATHIPHYLLUM 'SENSATION' | ANNUALS IN SEASON GREEN ISLAND FICUS LIRIOPE PEACE LILY | 4-6 IN.<br>12 IN.<br>12 IN.<br>20 IN. | POTS<br>12 IN.<br>12 IN.<br>18 IN. | #3<br>#1<br>#3 | 1' O.C.<br>2' O.C.<br>1/ft²<br>2' O.C. | M<br>L | N<br>N<br>N | COORDINATE W/OWNER<br>SEASON<br>FULL & THICK TO BASE<br>FULL & THICK TO BASE<br>BIG BLUE<br>FULL CLUMP |